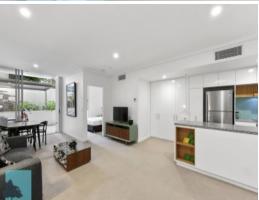

No other one bedroom, one bathroom apartment in the current market compares to this beautiful home. Situated inside DoubleOne3, a prestigious residency in Teneriffe, arrives this gorgeous, north-facing home which comes fully furnished. Spanning a huge 88sqm, coveted amenities include a 27sqm courtyard with integrated greenery, stainless steel European appliances, ample storage, electric cooktops, ducted air-conditioning and stone island kitchen bench tops. Further adding to the immense appeal of this glamorous home is the open-air rooftop terrace which is perfect for taking in cool river breezes or enjoying a cocktail whilst admiring the scintillating city skyline.