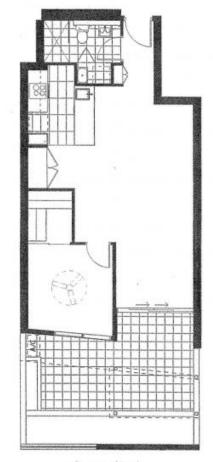

## **UNIT EZ**

## 1 BEDROOM + 1 BATHROOM

Internal area 61m²

External area 27m<sup>2</sup>

Total area 88m²

Apartment Number

Note: This layout plan is only indicative of the anticipated as constructed internal layout and design of the Lot. The Seller may make changes to the interior layout and design of the Lot in accordance with the Contract and which are not Substantial Changes (as defined in the Contract).