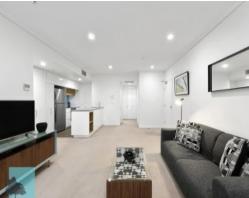

No other one bedroom, one bathroom apartment in the current market compares to this beautiful home. Situated inside DoubleOne3, a prestigious residency in Teneriffe, arrives this gorgeous, north-facing home which comes fully furnished. Spanning a huge 88sqm, coveted amenities include a 27sqm courtyard with integrated greenery, stainless steel European appliances, ample storage, electric cooktops, ducted air-conditioning and stone island kitchen bench tops. Further adding to the immense appeal of this glamorous home is the open-air rooftop terrace which is perfect for taking in cool river breezes or enjoying a cocktail whilst admiring the scintillating city skyline.