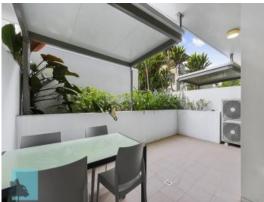

No other one bedroom, one bathroom apartment in the current market compares to this beautiful home. Situated inside DoubleOne3, a prestigious residency in Teneriffe, arrives this gorgeous, north-facing home which comes fully furnished. Spanning a huge 88sqm, coveted amenities include a 27sqm courtyard with integrated greenery, stainless steel European appliances, ample storage, electric cooktops, ducted air-conditioning and stone island kitchen bench tops. Further adding to the immense appeal of this glamorous home is the open-air rooftop terrace which is perfect for taking in cool river breezes or enjoying a cocktail whilst admiring the scintillating city skyline.