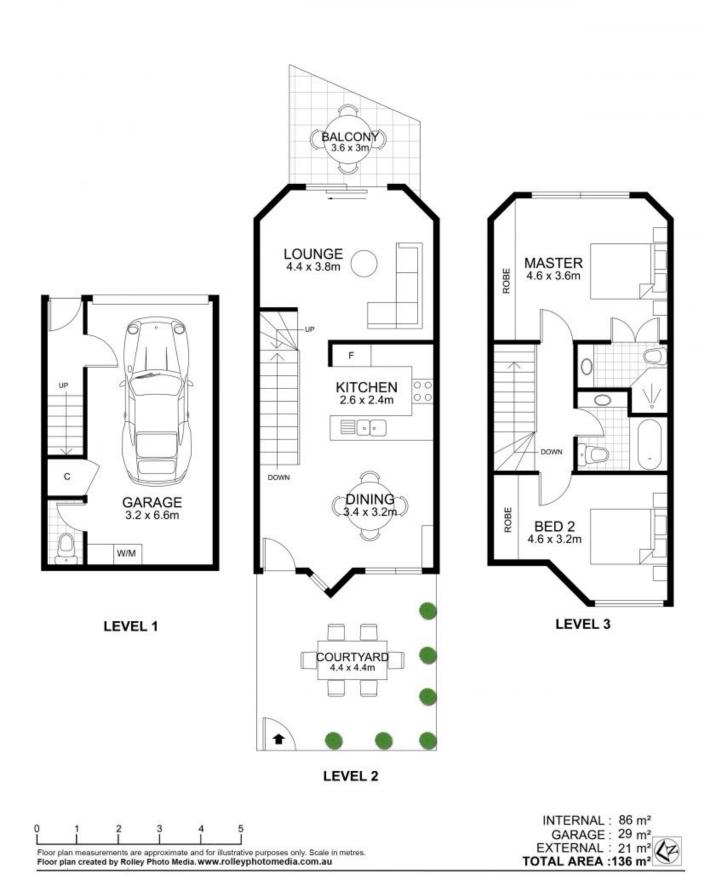

## Tri-level Townhouse, Stones Throw From It All.

(Entry Via Victoria Street)

Perched atop of the inner-city suburb of Bowen Hills, this unique tri-level townhouse with dual entry access is nothing short of amazing.

Entering through the quaint courtyard, which serves as a picturesque setting for entertaining guests and outdoor dining, this property is instantly alluring.

Recently renovated, you'll be left mesmerised by the exceptional floor plan, beautiful amenities, cross flow ventilation and ample natural light which illuminates the home and presents it in all its glory.

Consisting of two bedrooms, two bathrooms, one powder room and a car park across 136sqm of prime real estate, highlights include timber click flooring, ample storage, air-conditioning and stainless steel appliances.

Wonderfully incorporating a galley kitchen into the layout, gas cooktops, spacious bench tops and a wine rack make cooking a pleasure not a chore.

Price: \$562,500

**Robert Lamprecht** 0419 999 989

8/4 Cowlishaw Street, Bowen Hills