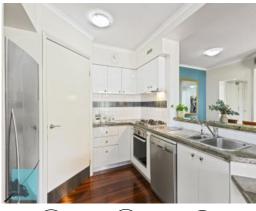

The apartment has a large open plan lounge/dining area leading out onto a huge outdoor entertaining / patio overlooking the Brisbane River.

The apartment also features two secure underground car parks and is ideal for young professionals or a small family.