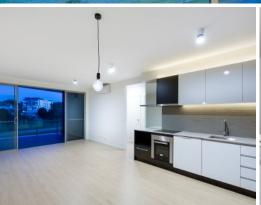

Inside each apartments residents can enjoy a wide range of amenities including built-in wardrobes, stone kitchen island bench tops, stainless steel appliances as well as allocated residential and visitor car parking.