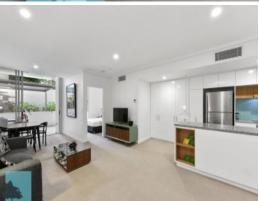

## Large 88sqm Fully Furnished One Bed With Private Courtyard!

No other one bedroom, one bathroom apartment in the current market compares to this beautiful home.

Situated inside DoubleOne3, a prestigious residency in Teneriffe, arrives this gorgeous, north-facing home which comes fully furnished.

Spanning a huge 88sqm, coveted amenities include a 27sqm courtyard with integrated greenery, stainless steel European appliances, ample storage, electric cooktops, ducted air-conditioning and stone island kitchen bench tops.

Further adding to the immense appeal of this glamorous home is the open-air rooftop terrace which is perfect for taking in cool river breezes or enjoying a cocktail whilst admiring the scintillating city skyline.

## Property Features:

- Fully furnished
- Roo