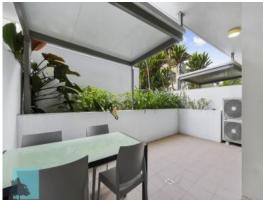

Spanning a huge 88sqm, coveted amenities include a 27sqm courtyard with integrated greenery, stainless steel European appliances, ample storage, electric cooktops, ducted air-conditioning and stone island kitchen bench tops.

Further adding to the immense appeal of this glamorous home is the open-air rooftop terrace which is perfect for taking in cool river breezes or enjoying a cocktail whilst admiring the scintillating city skyline.