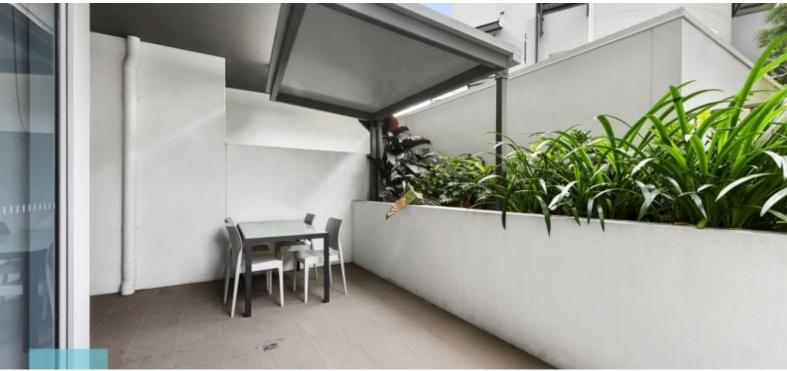

Spanning a huge 88sqm, coveted amenities include a 27sqm courtyard with integrated greenery, stainless steel European appliances, ample storage, electric cooktops, ducted air-conditioning and stone island kitchen bench tops.

Further adding to the immense appeal of this glamorous home is the open-air rooftop terrace which is perfect for taking in cool river breezes or enjoying a cocktail whilst admiring the scintillating city skyline.