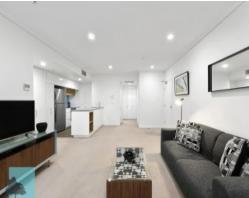

Spanning a huge 88sqm, coveted amenities include a 27sqm courtyard with integrated greenery, stainless steel European appliances, ample storage, electric cooktops, ducted air-conditioning and stone island kitchen bench tops.