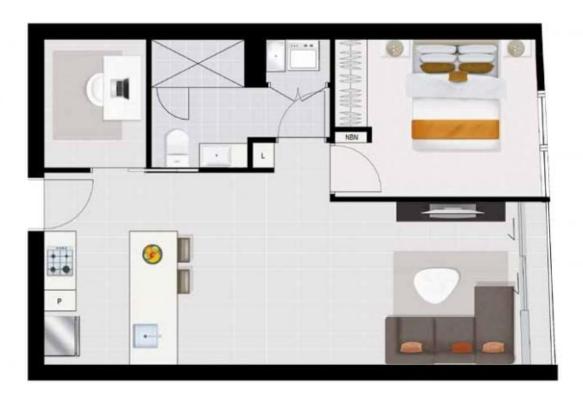

## TOWER 1

LEVELS 5 - 14

INTERNAL 61M<sup>2</sup> (INCLUDES JULIET BALCONY)

- 1 BED, 1 BATH
- MULTI-PURPOSE ROOM
- FULLY EQUIPPED KITCHEN
- JULIET BALCONY
- DUCTED AIR CONDITIONING
- CEILING FANS
- STONE BENCHTOPS
- . TILED LIVING AREAS (CARPET IN BEDROOMS)