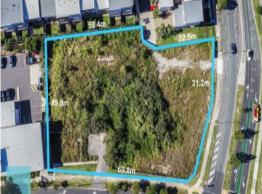

## **EXCELLENT DEVELOPMENT OPPORTUNITY** IN BRISBANE'S NORTHERN SUBURBS!

Occupying a spacious 4400m2 site in Mango Hill, one of south-east Queensland's rising suburbs approximately 30 kilometres north of Brisbane's central business district, arrives this excellent development opportunity.