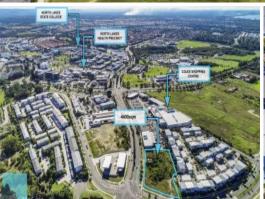

## **EXCELLENT DEVELOPMENT OPPORTUNITY** IN BRISBANE'S NORTHERN SUBURBS!

Occupying a spacious 4400m2 site in Mango Hill, one of south-east Queensland's rising suburbs approximately 30 kilometres north of Brisbane's central business district, arrives this excellent development opportunity.

Adjoining Coles Shopping Centre and within walking distance to the Mango Hill Railway Station, this site is sure to appeal to many.

Enquire today by calling Robert Lamprecht from Newstead Realty on 0419 999 989.