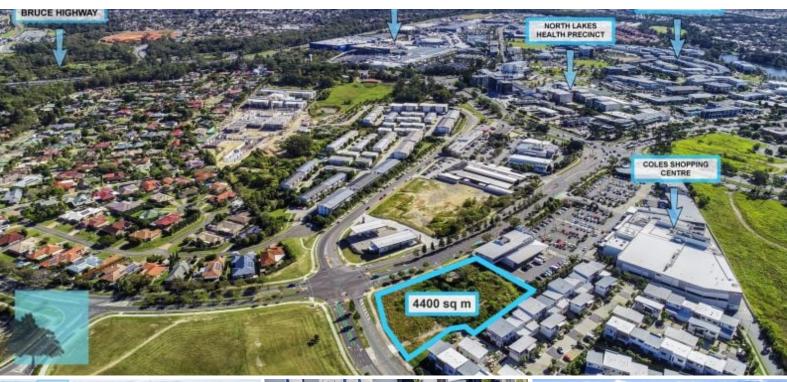

## **EXCELLENT DEVELOPMENT OPPORTUNITY** IN BRISBANE'S NORTHERN SUBURBS!

Occupying a spacious 4400m2 site in Mango Hill, one of south-east Queensland's rising suburbs approximately 30 kilometres north of Brisbane's central business district, arrives this excellent development opportunity.

Adjoining Coles Shopping Centre and within walking distance to the Mango Hill Railway Station, this site is sure to appeal to many.

Enquire today by calling Robert Lamprecht from Newstead Realty on 0419 999 989.