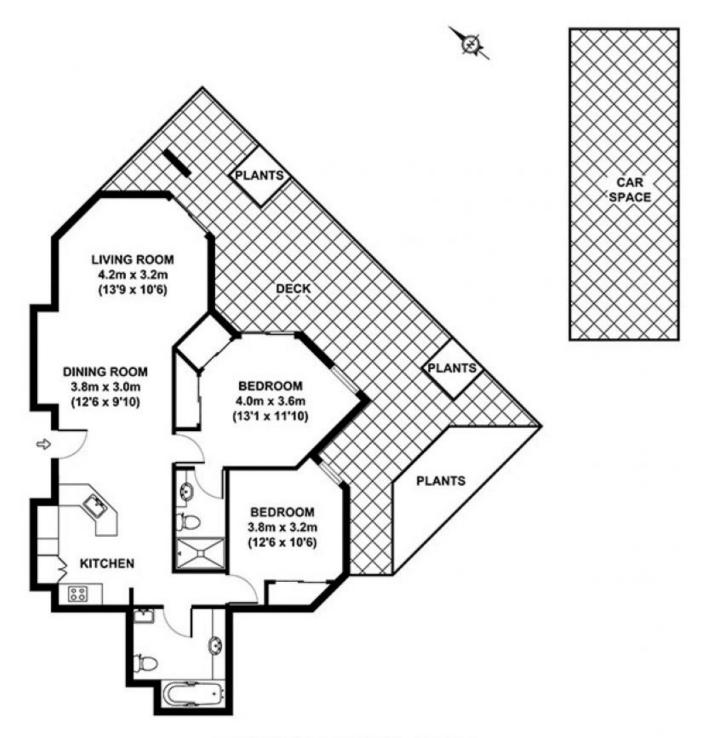

## APPROX. GROSS INTERNAL FLOOR AREA 83 SQ M / 893 SQ FT APPROX. GROSS TOTAL FLOOR AREA 162 SQ M / 1744 SQ FT

Whilst every attempt has been made to ensure the accuracy of the floorplan contained here, measurements of doors, windows and rooms are approximate and no responsibility is taken for any error omission or mis-statement. These plans are for representation purposes only and should be used as such by any prospective purchaser. The services, systems and appliances listed in this specification have not been tested and no guarantee as to their operating ability or their efficiency can be given.