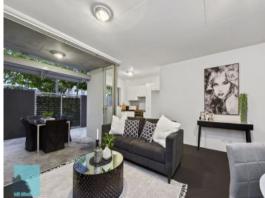

Spanning across?116sqm this two bedroom, two bathroom, two courtyard with private street access, one car apartment has been recently painted and is packed full of features that even an experienced?property purchaser?will greatly appreciate.?

## Property Features:

- Body Corp: around \$4736 per year
- Rates: ?around \$350 qtr
- Gas cooking- Innovative bi-fold doors, opening into the large courtyard making it perfect for entertaining.
- Ensuite Features shower over bath with opening windows
- Main bedroom comfortably fits a king bed, double mirrored robes.
- Direct access to the private courtyard from the main bedroom.
- Pets are allowed
- Private street access