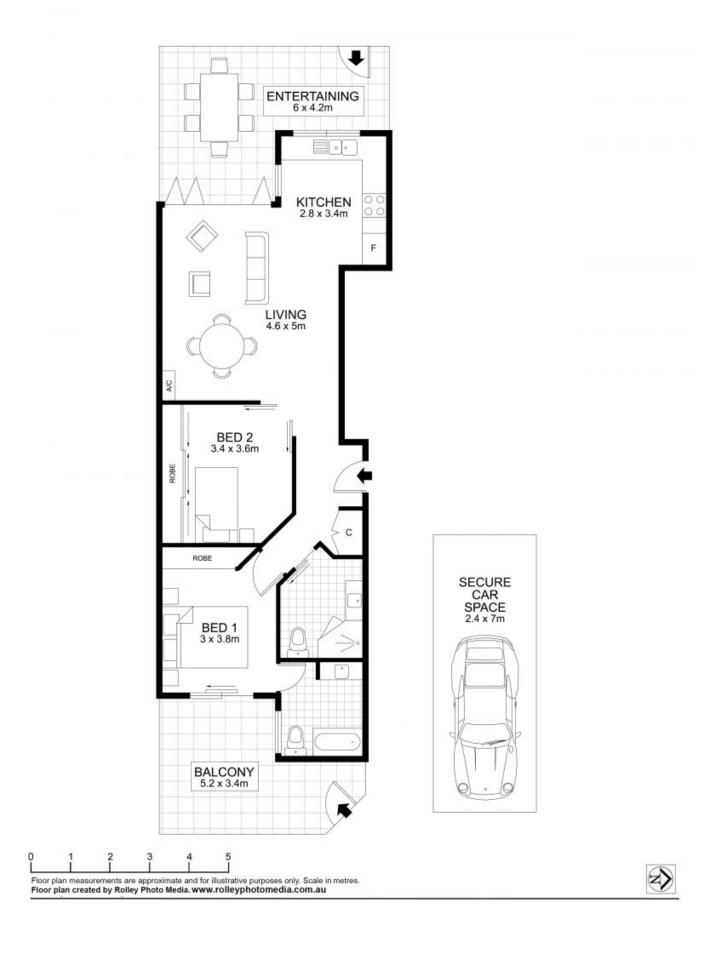

## Dual Courtyard With Private Street Access.

Located only seconds walk to the? Howard Smith Wharves, a multi-million-dollar entertainment and lifestyle destination, City, China Town and James St this stunning dual courtyard apartment will be sold very quickly.

Spanning across?116sqm this two bedroom, two bathroom, two courtyard with private street access, one car apartment has been recently painted and is packed full of features that even an experienced?property purchaser?will greatly appreciate.?

## Property Features:

- Body Corp: around \$4736 per year
- Rates: ?around \$350 qtr
- Gas cooking- Innovative bi-fold doors, opening into the large courtyard making it perfect for entertaining.
- Ensuite Features shower over bath with opening windows
- Main bedroom comfortably fits a king bed, double mirrored robes.
- Direct access to the private courtyard from the main bedroom.
- Pets are allowed
- Private street access