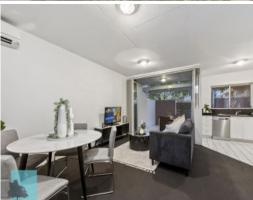

Spanning across?116sqm this two bedroom, two bathroom, two courtyard with private street access, one car apartment has been recently painted and is packed full of features that even an experienced?property purchaser?will greatly appreciate.?

## Property Features:

- Body Corp: around \$4736 per year
- Rates: ?around \$350 qtr
- Gas cooking- Innovative bi-fold doors, opening into the large courtyard making it perfect for entertaining.
- Ensuite Features shower over bath with opening windows
- Main bedroom comfortably fits a king bed, double mirrored robes.
- Direct access to the private courtyard from the main bedroom.
- Pets are allowed
- Private street access