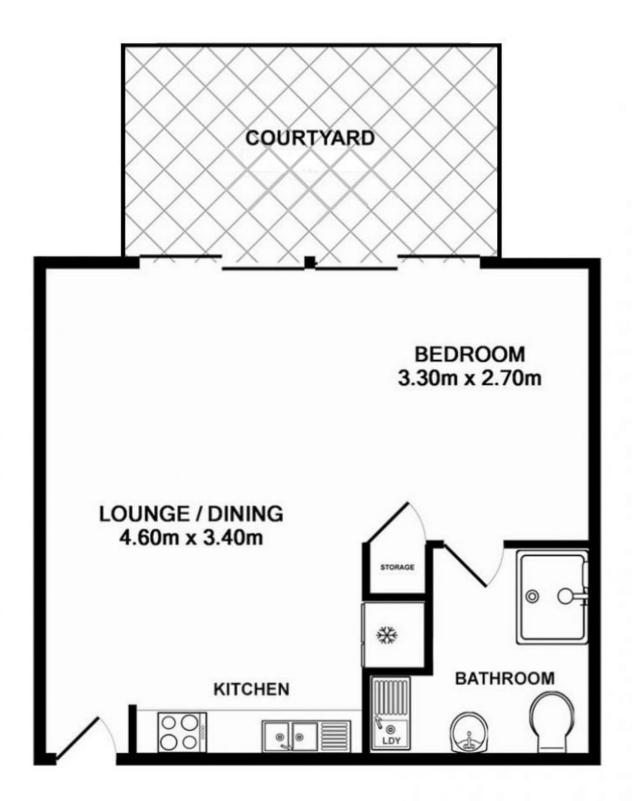

## COSY NEW FARM GEM PERFECT FOR **INVESTORS AND FIRST-HOME BUYERS!**

When it comes to living in inner-city Brisbane, there are few suburbs as highly desired as New Farm. Guaranteeing a spectacular quality of life, this charming one bedroom studio is right in the heart of the blue-chip suburb. Located on the top floor of the Claradon Apartments, this renovated apartment exudes beauty and boasts a suite of highly desired amenities.

On a daily basis the lucky future homeowner will enjoy air-conditioning, stainless steel bench tops and appliances, gas cooktops, dishwasher, private balcony access as well as an internal washing machine and dryer. Upgrade your lifestyle by purchasing this beautiful home in a vibrant south-east Queensland neighbourhood.