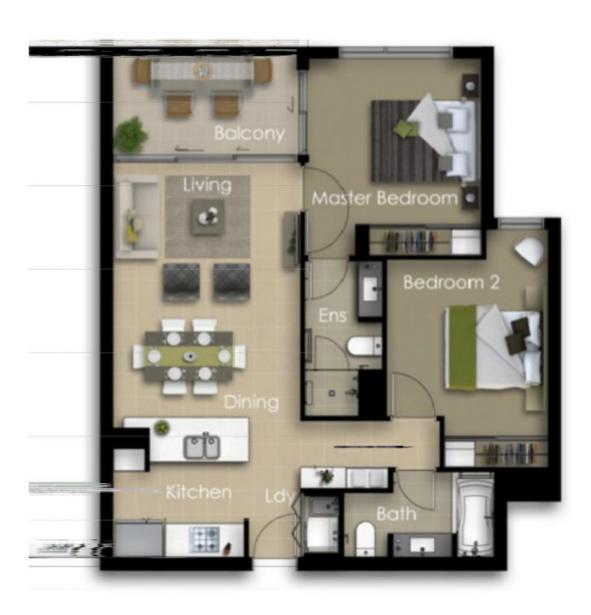

## LUXURIOUS APARTMENT WITH SCENIC PARKLAND VIEWS!

Become the envy of your social circle by purchasing this luxurious level two apartment with rare views overlooking nearby lush green parkland. Located within Watermarque on the Park, an iconic Mirvac development, this spacious 85sqm property is simply breathtaking. Boasting two bedrooms, two bathrooms and one car park, this sensational apartment features four metre high ceilings, Miele appliances, gas cooking facilities, timber flooring, island benchtops, ducted air-conditioning, excellent ventilation and an internal washing machine, dryer and dishwasher. Indulge yourself in a world-class residency, which won't stay on the market for long.