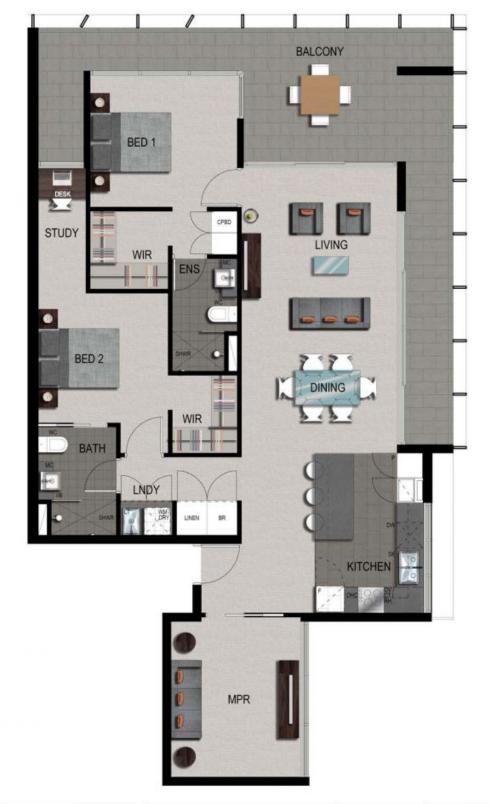

## NEWSTEAD'S MOST EXCLUSIVE 135SQM THREE BEDROOM APARTMENT IS NOW FOR SALE!

Located on level 18 of the Skyring Apartments, a prestigious Tom Dooley Development, this exceptional three bedroom, two bathroom and two car park home is the pinnacle of Newstead living. From your first step inside the apartment, picturesque views of the Brisbane River and Hamilton Hill serve as a telling indicator about how magnificent this home is. Extremely spacious in size, amenities such as a large kitchen island bench, ducted air-conditioning, floor-to-ceiling windows, stainless steel Bosch appliances, a study, ample storage, carpeted floors and a private balcony instantly provides wow factor. There is even a storage shed in the car park for all your sporting goods and more.

**Property Features:** 

- 105sqm internal 30sqm external

Price:

By Negotiation

e

Â 2

A

**Robert Lamprecht** 0419 999 989