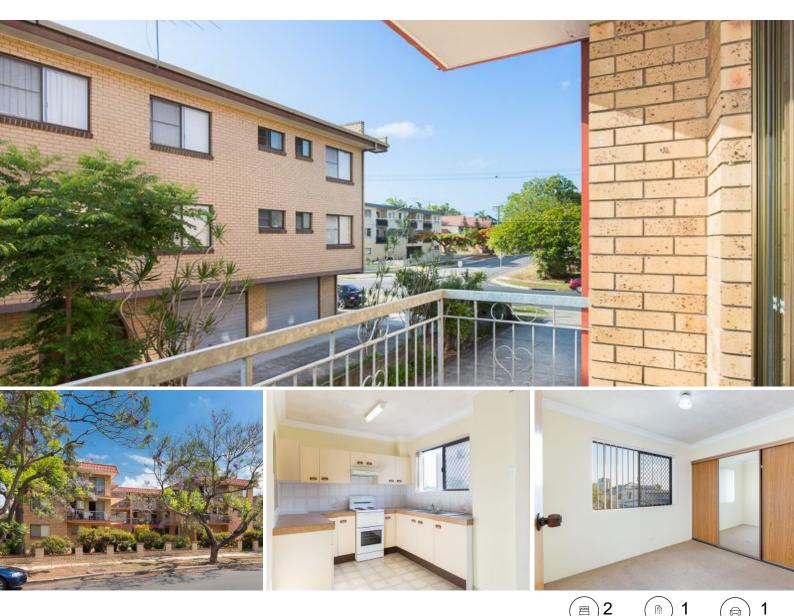

## Spacious Unit - Massive Bedrooms - Lock up Garage

Located off popular Racecourse Road, weekends will become indulgent as you choose from an array of sought after cafes & restaurants. With bus, train & ferry terminals within walking distance, commuting for work will be easier than ever.

Surprisingly spacious, this low maintenance unit has a large lounge room with separate dining space opening onto a breezy balcony. The kitchen has loads of bench space & lots of natural light.

Both bedrooms are spacious & include built in robes & the main features it's own private balcony. The bathroom includes a shower over bath & houses the convenient internal laundry.

This unit is completed with a well sized linen closet, separate toilet & single lock up garage

Sorry, no pets.

\*Photos are for illustration purposes only as orientation of unit & lay out will vary\*

Price: