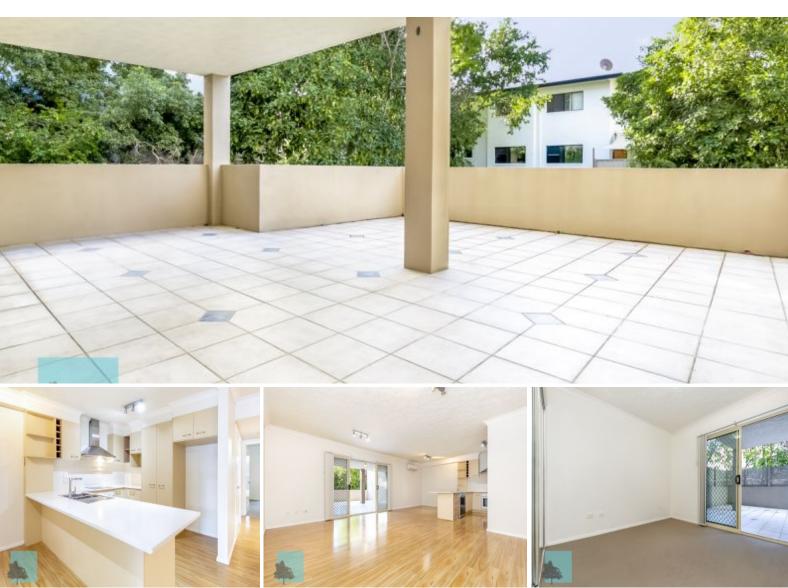

## Ground Floor Modern Unit - Fantastic Location -186m2 in total!

Boasting a leafy outlook plus 186m2 of area, this immaculate ground floor residence will not be available for long.

The fresh kitchen is modern and well designed with lots of bench and cupboard space to enjoy. There is also open plan living that flows out to the covered entertaining area.

## Features include:

- Master bedroom with ensuite
- Built in wardrobes
- Open plan living area
- Secure car park
- Modern kitchen with clever storage
- Inviting courtyard with leafy outlook
- Walking distance to schools, excellent local shopping, cafes, and restaurants and public