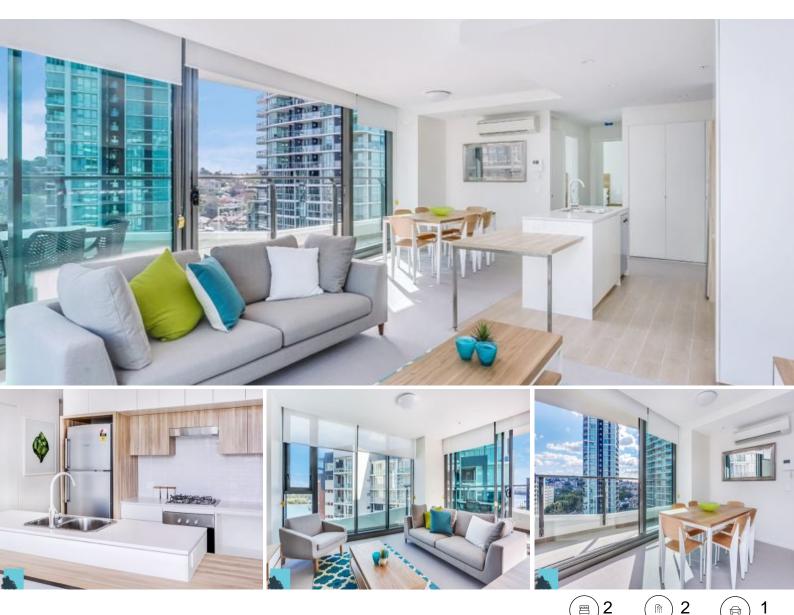

## Executive living, corner apartment, with outstanding river views!

Newstead Realty is proud to present this luxurious 9th floor 2 bedroom apartment in Proximity!

Featuring 2 bedrooms, 2 bathrooms and a single car space this property offers opulent living in one of the most sought after of Brisbane's suburbs, Hamilton. Surrounded by local amenities, parks, and public transport, you will love the convenience this property offers.

Here listed below are some of the magnificent features of the apartment and the complex;

- Available as furnished or unfurnished
- 2 Bedrooms with Built In Robes
- Designer Bathroom and Ensuite
- Gourmet Kitchen European with Stainless Steel Appliances and Dishwasher
- Internal Laundry with Dryer
- Air-Conditioning
- Good Sized Balcony