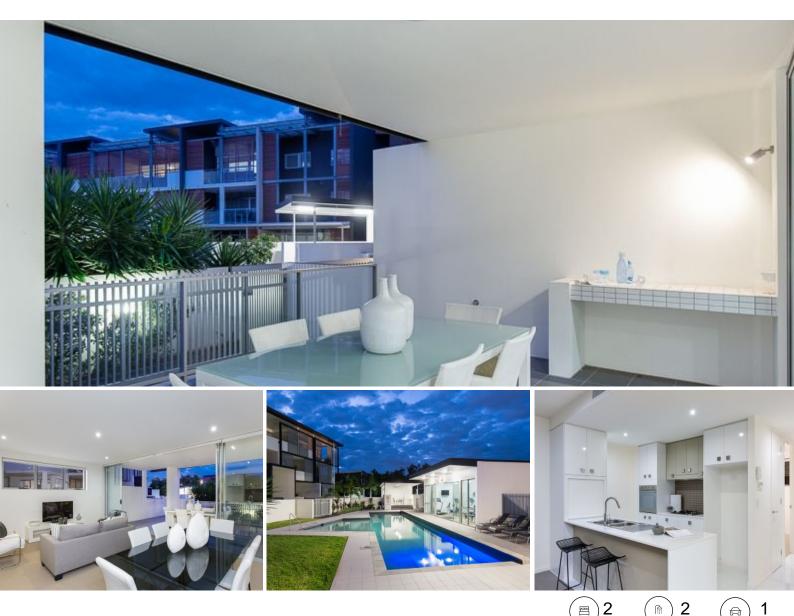

## SPACIOUS 143SQM, MODERN, STONES THROW FROM RIVER & PARK.

If it's size, style and location you're after then look no further than this 143sqm two bedroom, two bathroom, dual balcony brilliantly designed apartment within walking distance to Oxford Street and everything in Bulimba.

As soon as you enter the apartment you'll be amazed by the open plan living, beautiful stone top island bench overlooking the well lit living and dining areas and massive outdoor entertaining area with direct views to the pool. You even get your very own grass 19sqm patch beyond the patio..

Privately positioned within the complex to ensure peace and tranquility this, two bedroom, two bathroom plus storage, apartment includes ducted air conditioning, built-in wardrobes with mirror from floor to ceiling, ceiling fans in bedrooms, stylish designed kitchen with gas Smeg appliances as well as high quality fixture and fittings.