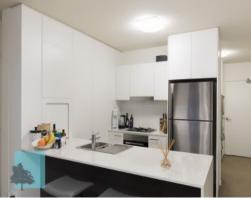

This in demand floor plan showcases a Media Room and Multi Purpose Room (MPR). Be sure to have a look at the floor plan attached in the photos.

A generous open plan living area, stunning kitchen, both bedrooms with their own ensuites, walk in wardrobes, a dedicated study nooks in each room.