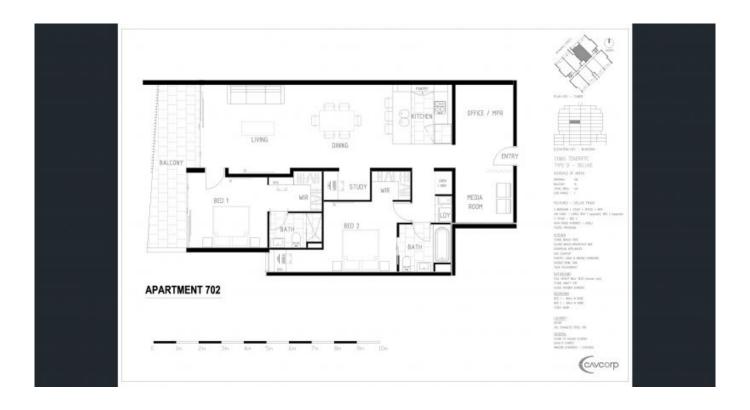

This in demand floor plan showcases a Media Room and Multi Purpose Room (MPR). Be sure to have a look at the floor plan attached in the photos.

A generous open plan living area, stunning kitchen, both bedrooms with their own ensuites, walk in wardrobes, a dedicated study nooks in each room.