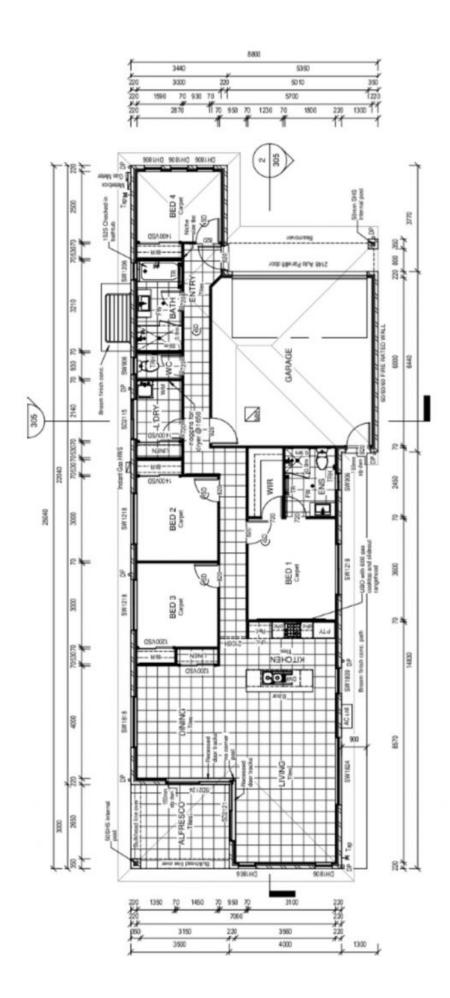

## Brand New - Huge Block!

3D TOUR & VIDEO INSPECTIONS AVAILABLE.

Occupying a spacious 503sqm parcel of land, this low maintenance four bedroom, two bathroom and two car park home is a families delight. Cleverly designed, all living quarters are positioned towards the rear of the property in order to block out all outside noise. A brand new home which brilliantly utilises an open-plan layout, quality features and finishes, ceiling fans, modern kitchens with stone bench tops and gas cooking as well as a huge backyard and patio area perfect for entertaining. In addition, the property backs onto parkland which provides its new residents with ample scope to build a pool on their block of land and still have nearby recreation areas to play games and/or exercise outdoors

Features include;

- 4 Bedroom
- 2 Bathrooms
- Master Bedroom with en-suite bathroom
- Ceiling fans
- Modern kitchen with stone benchtops, dishwasher and gas cooking

**Price:** PRICE REDUCED \$475 per week