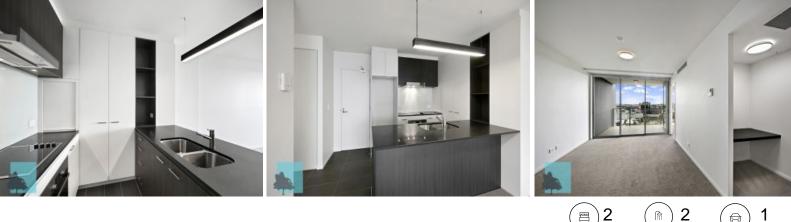

- Contemporary open floor plan design
- Spacious balcony for outdoor living
- Awash in natural light with floor to ceiling glass
- 10th floor position with River views!
- Designer kitchen with bosch appliances & stone benchtops
- Master bedroom features large built in wardrobe, luxury ensuite & direct
- balcony access
- Second bedroom features large built in robe and study nook
- Dedicated study / office
- Ducted air conditioning, security intercom & internal laundry
- Lift access to secure basement parking with single car space