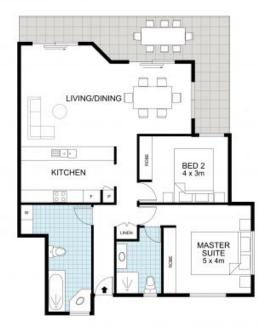

## Total Area: 150m<sup>2</sup>

Floor plan measurements are approximate and for illustration purposes only. Scale in metres. Created by Rolley Photo Media.