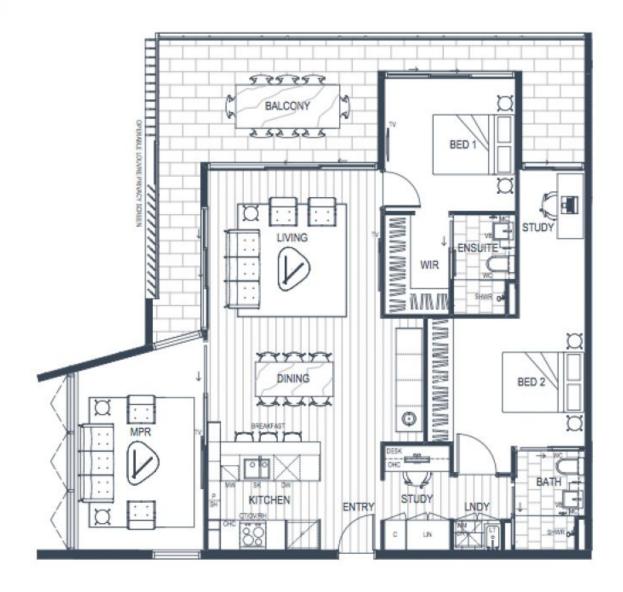

## EXPERIENCE THE HIGHEST LEVEL OF LUXURY AT APARTMENT 101!

Adjacent to the iconic gasometer and the convenience of the Gasworks retail plaza arrives this stunning 126sqm three bedroom, two bathroom and two car park home inside Tom Dooley's acclaimed Gasworks Residences. Situated on the highly sought-after podium level, this apartment wonderfully incorporates stunning design and features which immediately capture the eye upon entry. Built in 2018, world-class amenities which highlight the luxurious nature of this home include a spacious wraparound balcony with extensive views of lush gardens and the gasometer, gourmet kitchen with an induction cook top and Miele appliances, thick stone bench tops, LED lights and glass splashbacks, generously sized bedrooms, timber flooring, ample storage. Elsewhere within the award-winning building residents can unwind at the rooftop retreat which boasts a gymnasium, yoga terrace, heated 25m wet edge pool and private sunken courtyards. Without doubt, this is one of the finest examples of inner-city living currently available in south-east Queensland.