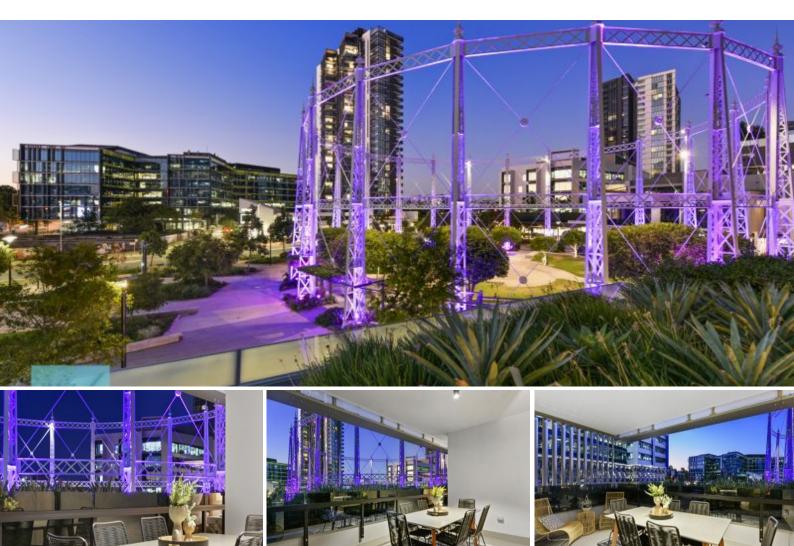

## EXPERIENCE THE HIGHEST LEVEL OF LUXURY AT APARTMENT 101!

Adjacent to the iconic gasometer and the convenience of the Gasworks retail plaza arrives this stunning 126sqm three bedroom, two bathroom and two car park home inside Tom Dooley's acclaimed Gasworks Residences. Situated on the highly sought-after podium level, this apartment wonderfully incorporates stunning design and features which immediately capture the eye upon entry. Built in 2018, world-class amenities which highlight the luxurious nature of this home include a spacious wraparound balcony with extensive views of lush gardens and the gasometer, gourmet kitchen with an induction cook top and Miele appliances, thick stone bench tops, LED lights and glass splashbacks, generously sized bedrooms, timber flooring, ample storage. Elsewhere within the award-winning building residents can unwind at the rooftop retreat which boasts a gymnasium, yoga terrace, heated 25m wet edge pool and private sunken courtyards. Without doubt, this is one of the finest examples of inner-city living currently available in south-east Queensland.