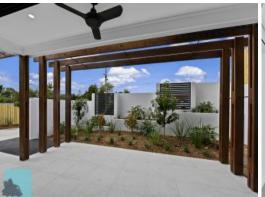

- -Three spacious bedrooms with carpeted floors, ceiling fans and built in robes
- -Master bedroom with split system air-con and walk in robe
- -Family bathroom complete with shower over bath
- -Walk through ensuite with dual vanity
- -Open plan living space with split system air-con
- -Sleek modern kitchen with stone bench-tops, ceramic cooktop and dishwasher
- -Internal laundry PLUS powder room off the living area
- -Alfresco covered balcony plus private courtyard
- -Remote lock up garage with internal access
- -Quality stainless steel fixtures black accents to frames & ceiling fans
- -Timber and monochrome colour scheme a blank canvas to make this your perfect space