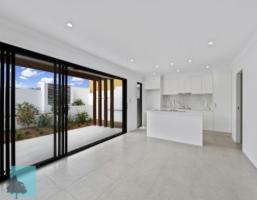

- -Three spacious bedrooms with carpeted floors, ceiling fans and built in robes
- -Master bedroom with split system air-con and walk in robe
- -Family bathroom complete with shower over bath
- -Walk through ensuite with dual vanity
- -Open plan living space with split system air-con
- -Sleek modern kitchen with stone bench-tops, ceramic cooktop and dishwasher
- -Internal laundry PLUS powder room off the living area
- -Alfresco covered balcony plus private courtyard
- -Remote lock up garage with internal access
- -Quality stainless steel fixtures black accents to frames & ceiling fans
- -Timber and monochrome colour scheme a blank canvas to make this your perfect space