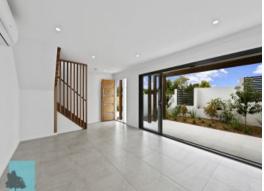

- -Three spacious bedrooms with carpeted floors, ceiling fans and built in robes
- -Master bedroom with split system air-con and walk in robe
- -Family bathroom complete with shower over bath
- -Walk through ensuite with dual vanity
- -Open plan living space with split system air-con
- -Sleek modern kitchen with stone bench-tops, ceramic cooktop and dishwasher
- -Internal laundry PLUS powder room off the living area
- -Alfresco covered balcony plus private courtyard
- -Remote lock up garage with internal access
- -Quality stainless steel fixtures black accents to frames & ceiling fans
- -Timber and monochrome colour scheme a blank canvas to make this your perfect space