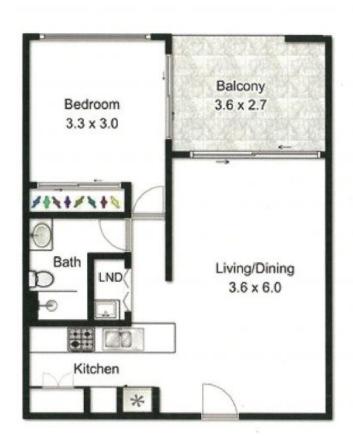

## 704/27 Commercial Rd, Newstead

Whilst every attempt has been made to ensure the accuracy of the floor plan contained here, measurements of doors, windows, rooms and any other items are approximate and no responsibility is taken for any error, omission, or mis-statement. This plan is for illustrative purposes only and should be used as such by any prospective purchaser. The services, systems and appliances shown have not been tested and no guarantee as to their operability or efficiency can be given Floor plan created by SI FostFocus.com.au