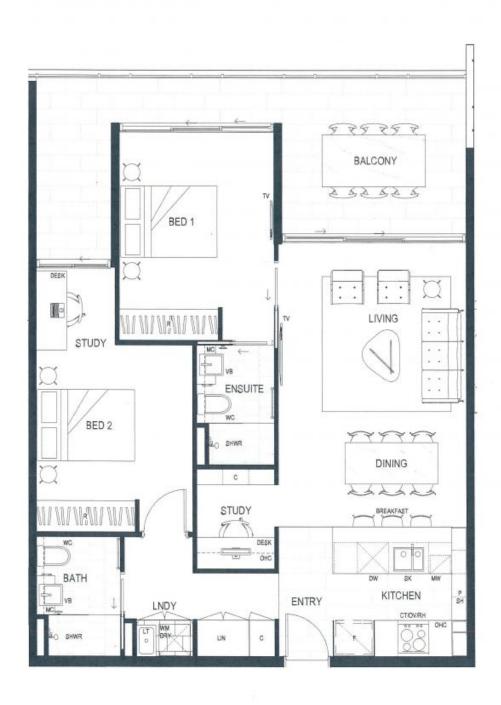

Situated on the highly sought-after podium level, this apartment wonderfully incorporates stunning design and features which immediately capture the eye upon entry. Built-in 2018, world-class amenities which highlight the luxurious nature of this home include a spacious balcony with extensive views of lush gardens and the gasometer, gourmet kitchen, thick stone benchtops, LED lights and glass splashbacks, generously sized bedrooms, timber flooring throughout the whole apartment, ceiling fans in all rooms & ample storage. Elsewhere within the award-winning building residents can unwind at the rooftop retreat which boasts a gymnasium, yoga terrace, heated 25m wet edge pool and private sunken courtyards. Without a doubt, this is one of the finest examples of inner-city living currently available in south-east Queensland.

## Property Features:

- Rare podium level
- Wooden flooring throughout (upgrade)

\$675,000 Price:

**Robert Lamprecht** 0419 999 989