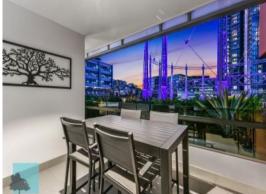

Situated on the highly sought-after podium level, this apartment wonderfully incorporates stunning design and features which immediately capture the eye upon entry. Built-in 2018, world-class amenities which highlight the luxurious nature of this home include a spacious balcony with extensive views of lush gardens and the gasometer, gourmet kitchen, thick stone benchtops, LED lights and glass splashbacks, generously sized bedrooms, timber flooring throughout the whole apartment, ceiling fans in all rooms & ample storage. Elsewhere within the award-winning building residents can unwind at the rooftop retreat which boasts a gymnasium, yoga terrace, heated 25m wet edge pool and private sunken courtyards. Without a doubt, this is one of the finest examples of inner-city living currently available in south-east Queensland.

## Property Features:

- Rare podium level
- Wooden flooring throughout (upgrade)

\$675,000 Price:

**Robert Lamprecht** 0419 999 989