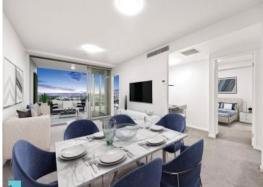

Upon entry, you will be blown away by world-class amenities including a modern kitchen with Bosh electric cooking facilities, ample storage, stainless steel appliances, pendant kitchen light, carpeted floors, a study nook, and spacious balcony with a mesmerising vantage point with city views and the forthcoming piazza by Cavcorp.