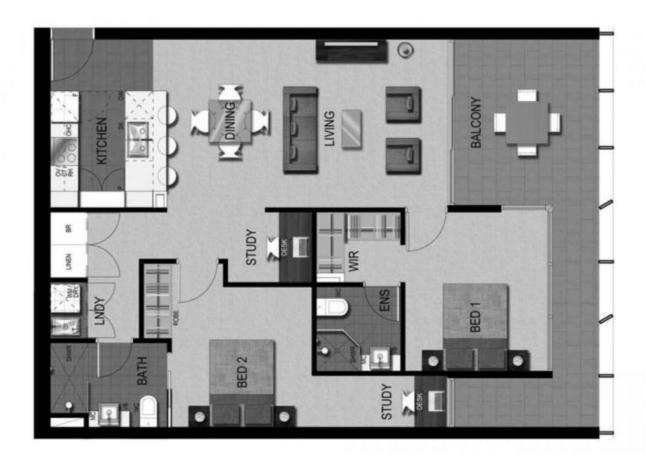

## Penthouse Views Minus The Price Tag

Brilliantly located on level 21 of the acclaimed Skyring Apartments, a prized inclusion in Tom Dooley's residential development portfolio, this stylish two-bedroom, two-bathroom and one car park apartment is simply spectacular.

Upon entry, you will be blown away by world-class amenities including a modern kitchen with Bosh electric cooking facilities, ample storage, stainless steel appliances, pendant kitchen light, carpeted floors, a study nook, and spacious balcony with a mesmerising vantage point with city views and the forthcoming piazza by Cavcorp.