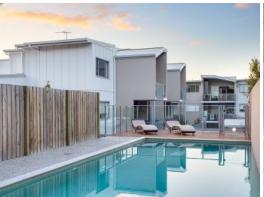

## Features:

- 1 Bedroom
- 1 Bathroom
- Modern kitchen with Stainless steel appliances
- Great sized balcony
- Street access from both Victoria St and Scott St
- Spit system air-conditioning
- Brand new carpet throughout
- Secure car park
- Pool