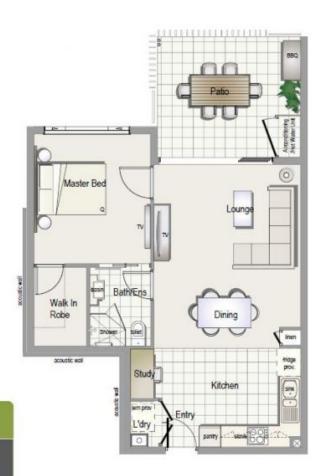

## LARGE ONE BEDROOM APARTMENT

Located in a quiet suburban street with the city only a stones throw away, this modern and fresh apartment is perfect for Brisbane's young professionals.

There is a large bedroom with walk in wardrobe, great sized covered alfresco area, functional and spacious kitchen with stone bench tops and stainless steel appliances throughout. Open plan living give the home a the spacious feel and the bathroom showcases shower, toilet and great cupboard space.

## Features:

- 1 Bedroom
- 1 Bathroom
- Modern kitchen with Stainless steel appliances
- Great sized balcony
- Street access from both Victoria St and Scott St
- Spit system air-conditioning
- Brand new carpet throughout
- Secure car park
- Pool

Price: \$350 per week

**Newstead Realty** 

UNIT 208 & 306 6 VICTORIA STREET - RESIDENCE 208 & 306, KELVIN GROVE

Internal Area: 59m²
External Area: 14m²
Total Area: 73m²
Area: satiset is coordination with fire