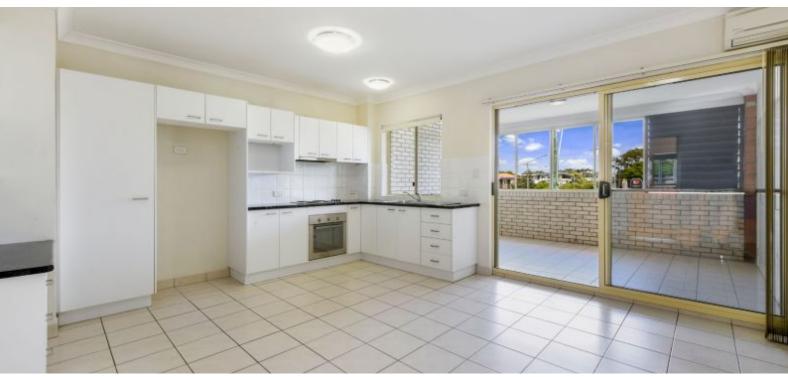

The lounge & kitchen area is open plan & filled with natural light. Tiled throughout & with an air conditioner large enough to service the entire unit, residents will be kept cool all summer long. Glass sliding doors open onto an enclosed sunroom, an excellent bonus to a one bedroom property. This space can be utilised as an entertaining area, large home office, home gym or just for storage. The sunroom also includes concealed laundry facility.

The kitchen is well finished, with stainless steel appliances & electric cooking. There is tons of cupboard space, and a pleasant outlook over the private & low maintenance courtyard. There's a private secure entrance, allowing easy access for residents & guests.