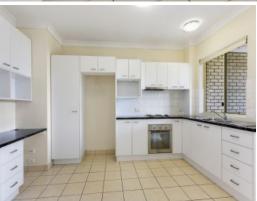

The kitchen is well finished, with stainless steel appliances & electric cooking. There is tons of cupboard space, and a pleasant outlook over the private & low maintenance courtyard. There's a private secure entrance, allowing easy access for residents & guests.