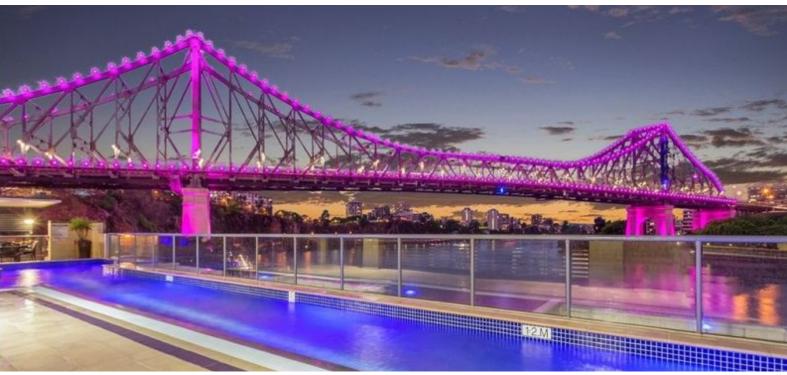

## 2 Bed with MPR room and 2 storage area!

Perched high in river place building, this amazing property is now available for lease.

The very generous 127m2 floor plan provides comfortable living and includes a Third bedroom/large home office and spacious balcony which captures uninterrupted Story Bridge, Brisbane River and City views.

There is 2 bathrooms that allows room for the whole family to comfortably enjoy.

- ? 2 x spacious bedrooms ? plus large home office or a third bedroom
- ? 2 x luxurious bathrooms to relax and unwind in
- ? Secure Car Space
- ? 2 x Storage areas
- ? Stunning views across the city
- ? 127 m2 of space to enjoy
- ? Modern kitchen with stone bench tops and a gas stove top
- ? Pool
- ? Gym
- ? Sauna