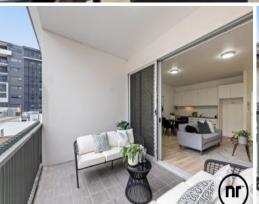

Glowing in ample natural light, upon entering a suite of amenities will catch your eye. Underneath lavish 2.8 metre high ceilings, the future homeowner will fall in love with ample storage, stainless steel kitchen appliances, electric cooktops, timber flooring, internal laundry facilities, a contemporary bathroom and a large balcony overlooking the local area.