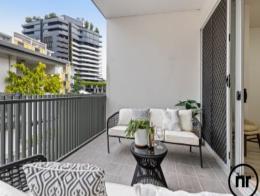

Glowing in ample natural light, upon entering a suite of amenities will catch your eye. Underneath lavish 2.8 metre high ceilings, the future homeowner will fall in love with ample storage, stainless steel kitchen appliances, electric cooktops, timber flooring, internal laundry facilities, a contemporary bathroom and a large balcony overlooking the local area.