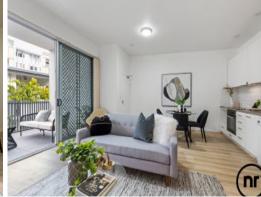

Glowing in ample natural light, upon entering a suite of amenities will catch your eye. Underneath lavish 2.8 metre high ceilings, the future homeowner will fall in love with ample storage, stainless steel kitchen appliances, electric cooktops, timber flooring, internal laundry facilities, a contemporary bathroom and a large balcony overlooking the local area.