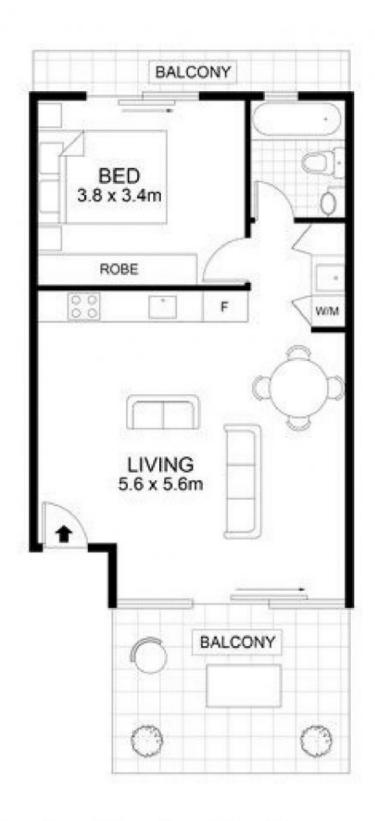

## Top Level Unit, High 2.8m Ceilings, Brilliant Location!

Wonderfully situated at 28 Masters Street, one of Newstead's most tightly held apartment addresses, arrives this modern one bedroom, one bathroom and one car park home. Located towards the back of the building on level three of a boutique, 30 unit residential complex, this quiet 68sqm apartment embodies executive living.

Glowing in ample natural light, upon entering a suite of amenities will catch your eye. Underneath lavish 2.8 metre high ceilings, the future homeowner will fall in love with ample storage, stainless steel kitchen appliances, electric cooktops, timber flooring, internal laundry facilities, a contemporary bathroom and a large balcony overlooking the local area.

Sure to generate additional buzz for this hot new listing is the fact that the master bedroom is equally as spectacular. Spacious in size and designed with practicality in mind, there's enough room for a king size bed, two bedside tables and a duchess as well as built-in wardrobes. Don't let this appealing investment opportunity pass you by.