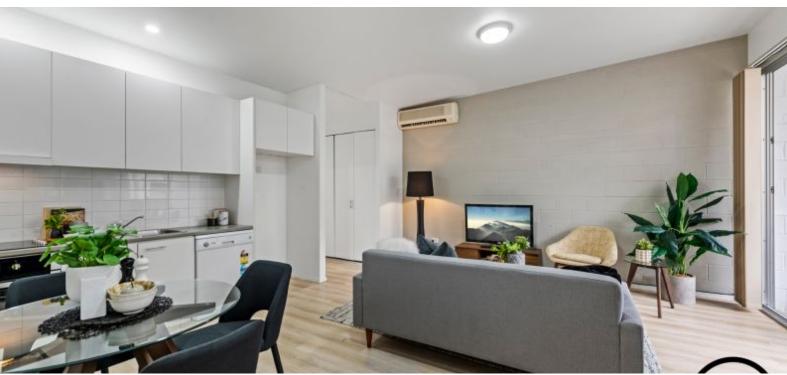

Glowing in ample natural light, upon entering a suite of amenities will catch your eye. Underneath lavish 2.8 metre high ceilings, the future homeowner will fall in love with ample storage, stainless steel kitchen appliances, electric cooktops, timber flooring, internal laundry facilities, a contemporary bathroom and a large balcony overlooking the local area.

Sure to generate additional buzz for this hot new listing is the fact that the master bedroom is equally as spectacular. Spacious in size and designed with practicality in mind, there's enough room for a king size bed, two bedside tables and a duchess as well as built-in wardrobes. Don't let this appealing investment opportunity pass you by.