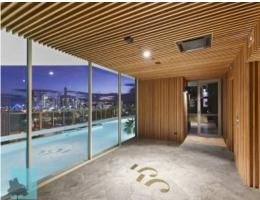

Capitalising on the elevated level thirteen position within the building, take in beautiful views of the Brisbane River and Hamilton Hill from the balcony's quality vantage point. Upstairs, on the rooftop, enter the five-star Club 55. Spread across 1600sqm's of prime real estate, maintain peak fitness at the infinity pool, yoga deck, state-of-the-art gym and golf simulator. Alternatively, entertain guests at the teppanyaki bar, open-air cinema or private dining room. Ladies and gentlemen, welcome to your forever home.