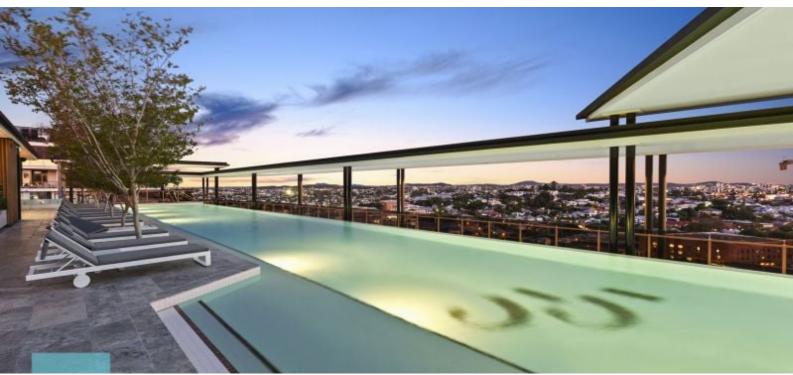

Capitalising on the elevated level thirteen position within the building, take in beautiful views of the Brisbane River and Hamilton Hill from the balcony's quality vantage point. Upstairs, on the rooftop, enter the five-star Club 55. Spread across 1600sqm's of prime real estate, maintain peak fitness at the infinity pool, yoga deck, state-of-the-art gym and golf simulator. Alternatively, entertain guests at the teppanyaki bar, open-air cinema or private dining room. Ladies and gentlemen, welcome to your forever home.