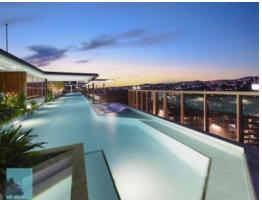

Capitalising on the elevated level thirteen position within the building, take in beautiful views of the Brisbane River and Hamilton Hill from the balcony's quality vantage point. Upstairs, on the rooftop, enter the five-star Club 55. Spread across 1600sqm's of prime real estate, maintain peak fitness at the infinity pool, yoga deck, state-of-the-art gym and golf simulator. Alternatively, entertain guests at the teppanyaki bar, open-air cinema or private dining room. Ladies and gentlemen, welcome to your forever home.