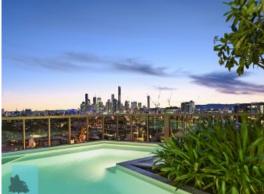

Capitalising on the elevated level thirteen position within the building, take in beautiful views of the Brisbane River and Hamilton Hill from the balcony's quality vantage point. Upstairs, on the rooftop, enter the five-star Club 55. Spread across 1600sqm's of prime real estate, maintain peak fitness at the infinity pool, yoga deck, state-of-the-art gym and golf simulator. Alternatively, entertain guests at the teppanyaki bar, open-air cinema or private dining room. Ladies and gentlemen, welcome to your forever home.