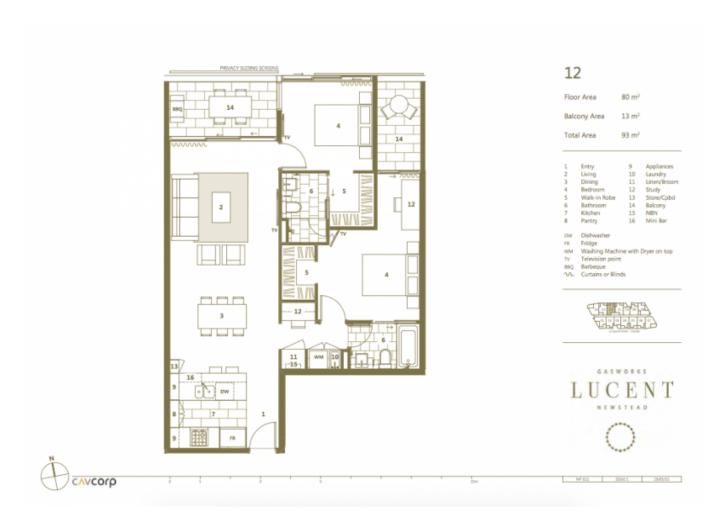

Home to a beautiful lifestyle, your first step inside unit 1312 will take your breath away. Shining within a spacious open-plan setting are a multitude of world-class amenities. These include two study nooks, ducted air-conditioning, timber flooring, 2.7 metre ceilings, an island kitchen benchtop, stainless steel appliances, gas cooktops and ample storage.

Capitalising on the elevated level thirteen position within the building, take in beautiful views of the Brisbane River and Hamilton Hill from the balcony's quality vantage point. Upstairs, on the rooftop, enter the five-star Club 55. Spread across 1600sqm's of prime real estate, maintain peak fitness at the infinity pool, yoga deck, state-of-the-art gym and golf simulator. Alternatively, entertain guests at the teppanyaki bar, open-air cinema or private dining room. Ladies and gentlemen, welcome to your forever home.