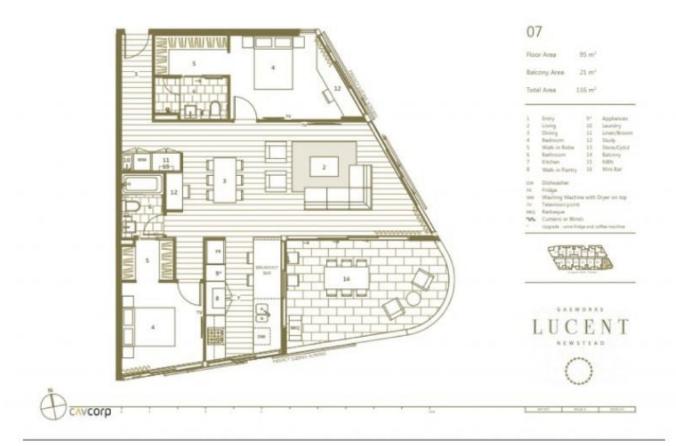

## Luxurious Lucent Living At Its Best.

Step inside the pinnacle of luxury living in the capital of Brisbane. Occupying a penthouse-like 116sqm of prime real estate at Cavcorp's award-winning Lucent, unit 307 presents two bedrooms and two bathrooms in a coveted rare corner apartment position. Bathed in an abundance of natural light thanks to multiple exposure points and 2.7 metre high ceilings, a glamorous suite of world-class amenities awaits.

Walking down the entrance hallway and turning left, you'll be instantly mesmerised by the expansive space under which several features sparkle. Acting as the centrepiece of the open-plan layout, a large penthouse sized white stone benchtop, upgraded Miele appliances, gas cooktops and gold tapware in the kitchen evoke opulence. Overlooking a wraparound winter garden, which is accessible via dual sliding doors, immerse yourself in a cohesive indoor and outdoor space.

Back inside, comfort is at a premium as a cool river breeze (as well as ducted air-conditioning) ensure pleasant living conditions and timber floors guide you past the study nook in between bedrooms at opposite ends of the home. On par with the executive hotel suite of your dreams, the master boasts a scintillating ensuite and walk-in wardrobe whilst the second bedroom also features a walk-in wardrobe and direct access to a bathroom.