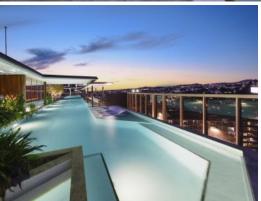

## Luxurious Lucent Living At Its Best.

Step inside the pinnacle of luxury living in the capital of Brisbane. Occupying a penthouse-like 116sqm of prime real estate at Cavcorp's award-winning Lucent, unit 307 presents two bedrooms and two bathrooms in a coveted rare corner apartment position. Bathed in an abundance of natural light thanks to multiple exposure points and 2.7 metre high ceilings, a glamorous suite of world-class amenities awaits.

Walking down the entrance hallway and turning left, you'll be instantly mesmerised by the expansive space under which several features sparkle. Acting as the centrepiece of the open-plan layout, a large penthouse sized white stone benchtop, upgraded Miele appliances, gas cooktops and gold tapware in the kitchen evoke opulence. Overlooking a wraparound winter garden, which is accessible via dual sliding doors, immerse yourself in a cohesive indoor and outdoor space.