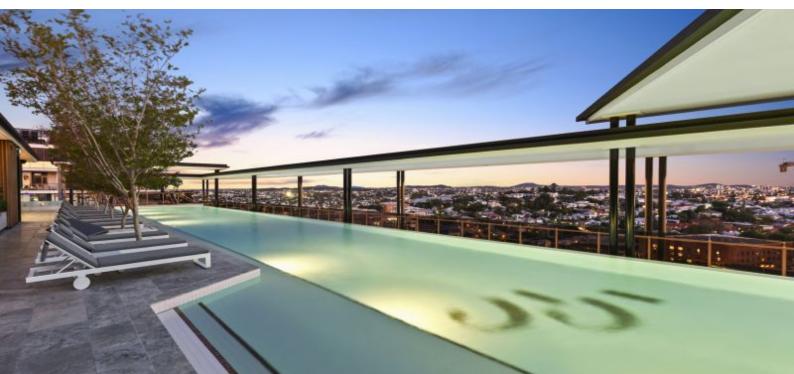

## Luxurious Lucent Living At Its Best.

Step inside the pinnacle of luxury living in the capital of Brisbane. Occupying a penthouse-like 116sqm of prime real estate at Cavcorp's award-winning Lucent, unit 307 presents two bedrooms and two bathrooms in a coveted rare corner apartment position. Bathed in an abundance of natural light thanks to multiple exposure points and 2.7 metre high ceilings, a glamorous suite of world-class amenities awaits.

Walking down the entrance hallway and turning left, you'll be instantly mesmerised by the expansive space under which several features sparkle. Acting as the centrepiece of the open-plan layout, a large penthouse sized white stone benchtop, upgraded Miele appliances, gas cooktops and gold tapware in the kitchen evoke opulence. Overlooking a wraparound winter garden, which is accessible via dual sliding doors, immerse yourself in a cohesive indoor and outdoor space.