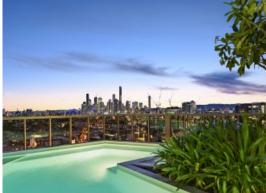

Walking down the entrance hallway and turning left, you'll be instantly mesmerised by the expansive space under which several features sparkle. Acting as the centrepiece of the open-plan layout, a large penthouse sized white stone benchtop, upgraded Miele appliances, gas cooktops and gold tapware in the kitchen evoke opulence. Overlooking a wraparound winter garden, which is accessible via dual sliding doors, immerse yourself in a cohesive indoor and outdoor space.