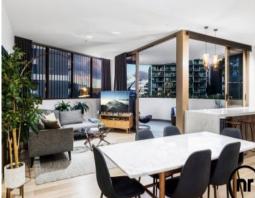

Walking down the entrance hallway and turning left, you'll be instantly mesmerised by the expansive space under which several features sparkle. Acting as the centrepiece of the open-plan layout, a large penthouse sized white stone benchtop, upgraded Miele appliances, gas cooktops and gold tapware in the kitchen evoke opulence. Overlooking a wraparound winter garden, which is accessible via dual sliding doors, immerse yourself in a cohesive indoor and outdoor space.

Back inside, comfort is at a premium as a cool river breeze (as well as ducted air-conditioning) ensure pleasant living conditions and timber floors guide you past the study nook in between bedrooms at opposite ends of the home. On par with the executive hotel suite of your dreams, the master boasts a scintillating ensuite and walk-in wardrobe whilst the second bedroom also features a walk-in wardrobe and direct access to a bathroom.