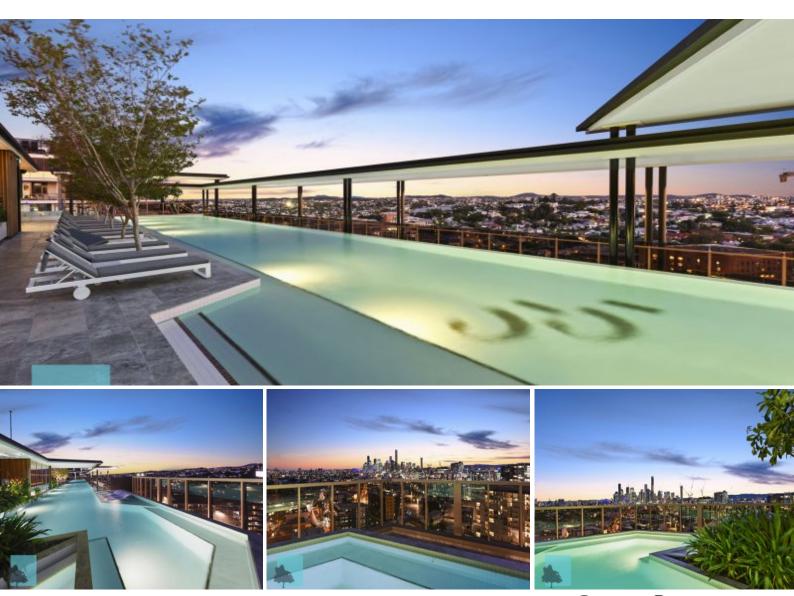

From the lofty level eleven position, take in beautiful views of Brisbane River and Hamilton Hill at this property's ultimate balcony. Upstairs on the rooftop, enter the five-star Club 55. Here you can maintain peak fitness at the infinity pool, yoga deck, state-of-the-art gym and golf simulator. Alternatively, entertain guests at the teppanyaki bar, open-air cinema or private dining room.