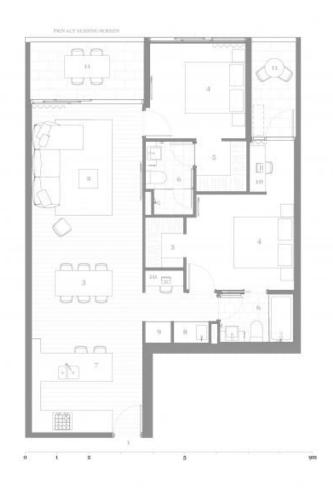

Home to a beautiful lifestyle, upon entry to unit 1112 the sheer size and features mesmerise. Wonderfully utilising an open-plan design, the future homeowner will enjoy a suite of dazzling amenities including dual study nooks, ducted air-conditioning, timber flooring, 2.7 metre ceilings, an island kitchen benchtop, stainless steel appliances, gas cooktops and ample storage.