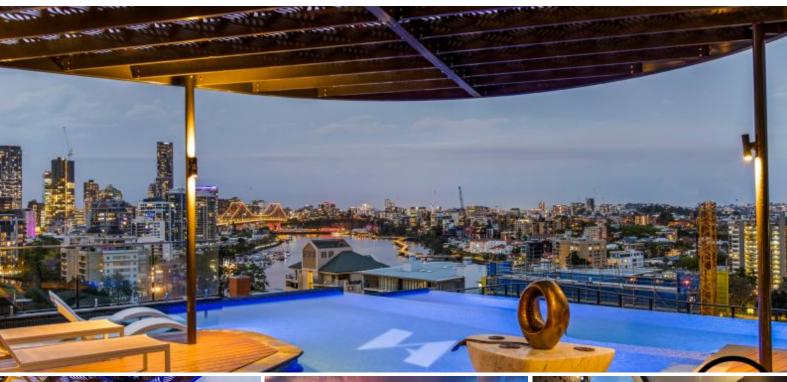

Bolstering the immense appeal of this home is the rooftop playscape which is the perfect inner-city retreat. Spread across 850sqm, this wellness and entertainment precinct wonderfully incorporates a rooftop waterfall edge pool, wine cellar, movie theatre, gymnasium, private dining room, two barbeques and scintillating city and suburban views. Setting a bench