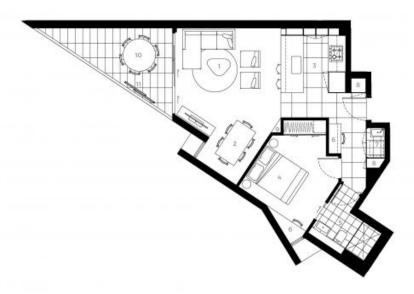

Situated within an iconic building which makes a statement on Brisbane's picturesque skyline, this one bedroom, one bathroom and one car park property exemplifies delightful inner-city living. Spanning 68sqm in size, the future owner will revel in a free-flowing floor plan featuring several stunning amenities.

Entering past the kitchen on the right, immerse yourself in a dazzling apartment which combines tiled and carpeted floors, stainless steel kitchen appliances, stone benchtops, timber cabinetry, gas cooking stovetops, study nook and a private balcony with spectacular city views.

## TYPE 08 TYPICAL | 1 BED , 1 BATH, 1 CAR SPACE + 2 STUDY DESKS UNIT No. 208 - 1208

CHTERNAL AREA 58M2 | EXTERNAL AREA 10M2 | TOTAL AREA 68M2 | TUVING 2 DINING 3 KITCHEN 4 BEDROOM 5 BATHROOM 8 STUDY 7 LAUNDRY 8 STORAGE 8 OPEN SHELVES TO BALCONY 11 OPERABLE SCREENS