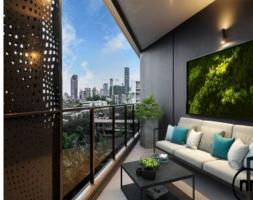

Entering past the kitchen on the right, immerse yourself in a dazzling apartment which combines tiled and carpeted floors, stainless steel kitchen appliances, stone benchtops, timber cabinetry, gas cooking stovetops, study nook and a private balcony with spectacular city views.