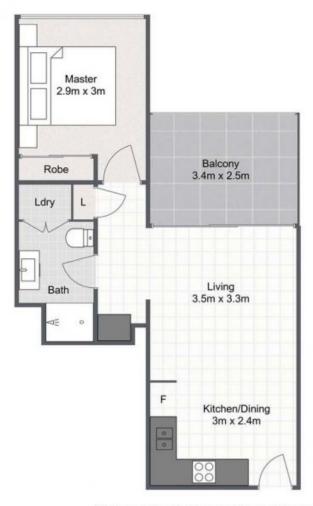

\$270,000 Price:

**Robert Lamprecht** 0419 999 989

Whilst every attempt has been made to ensure the accuracy of the floor plan contained here, measurements of doors, windows, rooms and any other item are approximate and no responsibility is taken for any error, omission, or misstatement.

This plan is for illustrative purposes only and should only be used as such by any prospective purchaser.