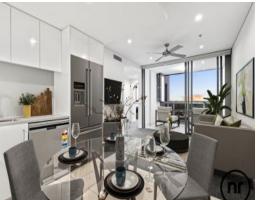

Light filled and open plan this apartment flows effortlessly through from the kitchen into the living space and onto the balcony space with bifold glass windows to give you the option of a beautiful breezy open space OR a cosy sheltered environment.