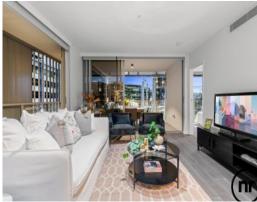

Situated on the highly sought-after level three, this apartment wonderfully incorporates stunning design and features which immediately capture the eye upon entry. Built in 2018, world-class amenities which highlight the luxurious nature of this home include a spacious wraparound balcony with extensive views of lush gardens below and the gasometer, a gourmet kitchen with European appliances, stone bench tops, LED lights and glass splashbacks, generously sized bedrooms, timber flooring, ample storage.