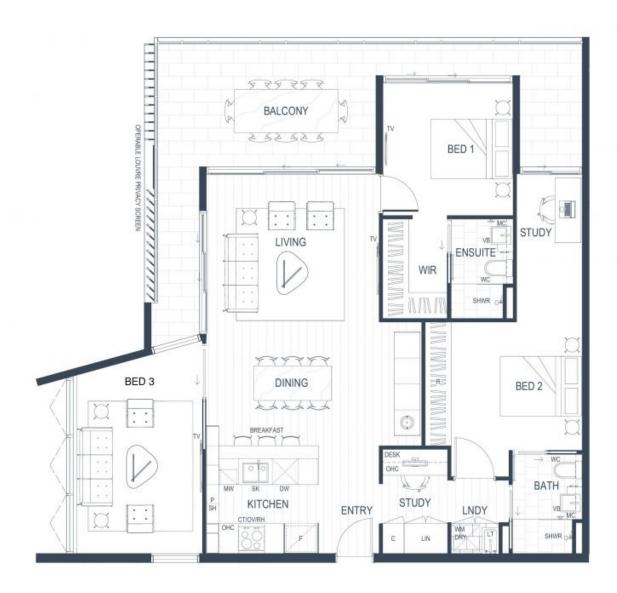

## Elegance, Luxury, Conveyance!

Adjacent to the iconic gasometer and the convenience of the Gasworks retail plaza arrives this stunning 126sqm three bedroom, two bathroom and two side by side car parks with storage home inside Tom Dooley's acclaimed Gasworks Residences.

Situated on the highly sought-after level three, this apartment wonderfully incorporates stunning design and features which immediately capture the eye upon entry. Built in 2018, world-class amenities which highlight the luxurious nature of this home include a spacious wraparound balcony with extensive views of lush gardens below and the gasometer, a gourmet kitchen with European appliances, stone bench tops, LED lights and glass splashbacks, generously sized bedrooms, timber flooring, ample storage.

**Property Features** 

 Price:
 \$1,300,000

 Council Rates:
 \$345.00 p/q

 Water Rates:
 \$302.00 p/q

 Strata Rates:
 \$1,610.00 p/q

Robert Lamprecht 0419 999 989

Property Measurements (please note width is left to right of the page): - Master Width 3320 x 3380

- Second Width 2960 x 3000
   Third Width 3060 x 4020 wall close to the windows, 4750 wall close to the kitchen
- Living area Width 3940 x 6700
- Living Room Nook Width 800 x 2900
   Balcony Width 5040 x 3000 ( excludes the smaller pathways )