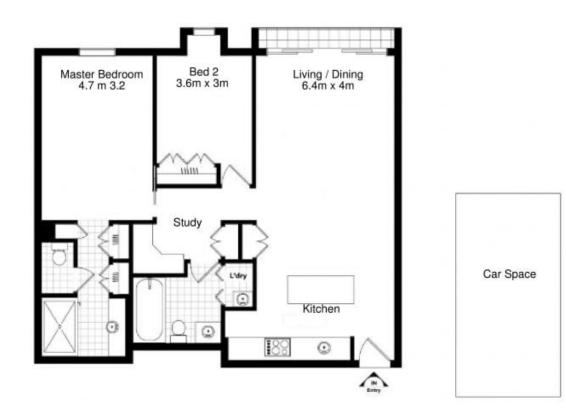

Heading through to the master suite you will be surprised with the great sense of space rarely found in apartment living. A walk through wardrobe and luxurious, stylish ensuite with floor to ceiling mirrored walls to extend the space and provide a tranquil hideout that is both practical and beautiful.

A second bedroom provides flexibility and features a beautiful bay window to take in the  $\ensuremath{\mathsf{u}}$ 

Price: Council Rates: Strata Rates: 690000 \$386.00 p/q \$1,112.00 p/q 2

E

⋒ ) 2

A

**Robert Lamprecht** 0419 999 989