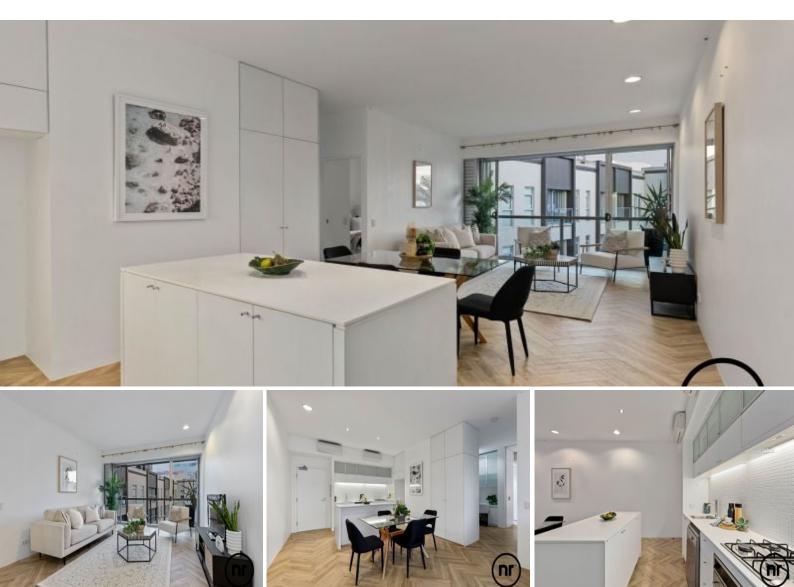

## Top Level, Top Tier Living!

Coming home to the Nouvelle Teneriffe every day will feel like a dream! The award winning design at 38 Skyring Terrace by Nettleton Tribe Architects, comprises of a collection of boutique apartments with luxurious modern features such as soaring 2.8 m ceilings, vast, open plan living areas and a well thought out layout.

Entering residence 309, you are greeted by an abundance of natural light streaming through the large sliding glass doors that open the space to the outdoors. The designer kitchen boasts high quality appliances, stone benchtops and ample storage space. The feature tiled splashback adds a layer of sophistication which adds a good contrast against the?herringbone?laid wood-like flooring.?

Heading through to the master suite you will be surprised with the great sense of space rarely found in apartment living. A walk through wardrobe and luxurious, stylish ensuite with floor to ceiling mirrored walls to extend the space and provide a tranquil hideout that is both practical and beautiful.