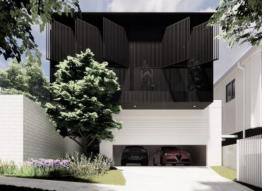

Set on a charming inner-city block, there's 318 sqm of functional living space.

Kitchen boasts custom joinery, island stone bench-tops, high-end European appliances, a walk-in butler's pantry with a separate basin and wine fridge.

Wonderful backyard includes an in-ground swimming pool, patio with silver travertine stone flooring, pergola cover, barbecue set and lawn patch.

**Dana Lim** 0420 718 079

Price: