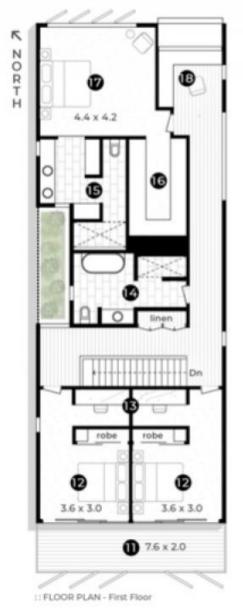

#### LEGEND

1. Driveway Parking | 2. Double Garage
3. Entry Porch | 4. Powder Room
5. Laundry | 6. Kitchen | 7. Living
8. Dining | 9. Poolside Pergola | 10. Swimming Pool
11. Balcony | 12. Bedrooms | 13. Study Nooks
14. Bathroom | 15. Ensuite | 16. Walk-in Robe
17. Master Bedroom | 18. Study

:: FLOOR PLAN - Ground Floor