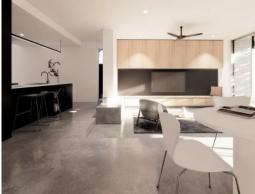

Set on a charming inner-city block, there's 318 sqm of functional living space.

Kitchen boasts custom joinery, island stone bench-tops, high-end European appliances, a walk-in butler's pantry with a separate basin and wine fridge.