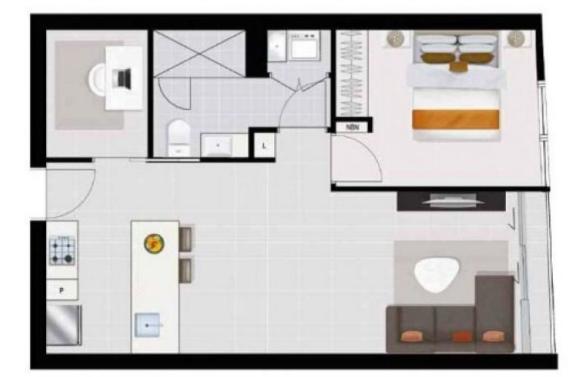

### APARTMENT TYPES & PLANS

# TYPE 1A8

### TOWER 1

#### LEVELS 5 - 14

INTERNAL 61M<sup>2</sup> (INCLUDES JULIET BALCONY)

- · 1 BED, 1 BATH
- · MULTI-PURPOSE ROOM
- FULLY EQUIPPED KITCHEN
- + JULIET BALCONY
- . DUCTED AIR CONDITIONING
- CEILING FANS
- STONE BENCHTOPS
- . TILED LIVING AREAS (CARPET IN BEDROOMS)

P - Pantry | L - Linen Cupboard | NBN - Internet

Subject to Variations in accordance with the Contract Terms. The areas shown on this plan are indicative only and are not a representation by the Seller. See Identification Plan contained in the Disclosure Documents for area(s). The Property does not include any furniture shown on this plan office than as set out in the Specifications. Individual unit views differ and may vary from that shown.