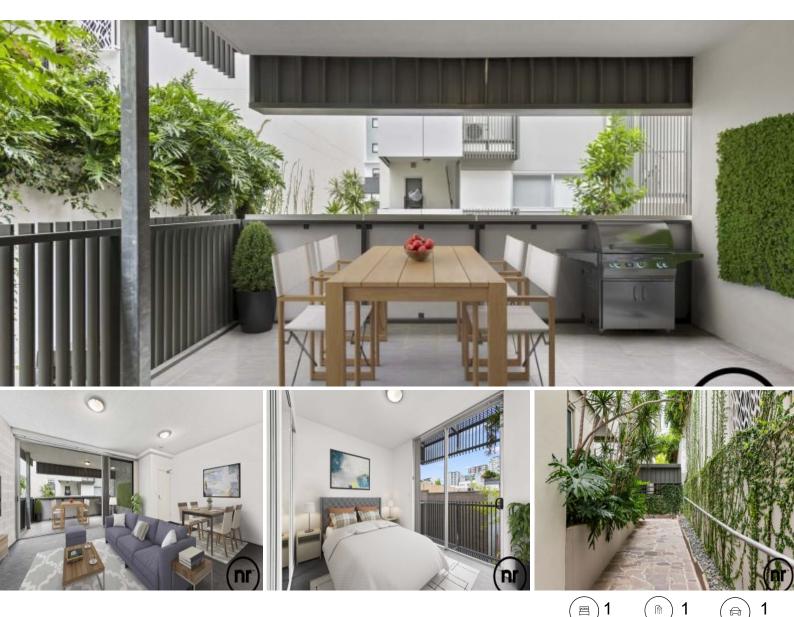

## Spacious 1 Bedroom with HUGE Balcony Space!

Glowing in ample natural light, upon entering a suite of amenities will catch your eye. Underneath lavish 2.6 metre high ceilings, the future homeowner will fall in love with ample storage, stainless steel kitchen appliances, electric cooktops, timber flooring, internal laundry facilities, a contemporary bathroom and a large balcony overlooking the local area.

Sure to generate additional buzz for this hot new listing is the fact that the master bedroom is equally as spectacular. Spacious in size and designed with practicality in mind, there's enough room for a king size bed, two bedside tables and a duchess as well as built-in wardrobes. Don't let this appealing investment opportunity pass you by.