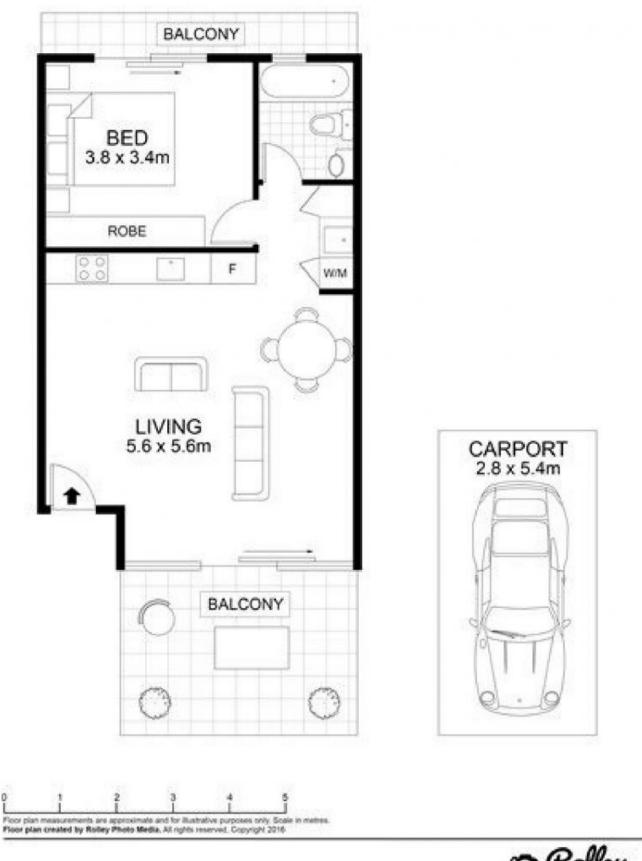

## Spacious 1 Bedroom with HUGE Balcony Space!

Glowing in ample natural light, upon entering a suite of amenities will catch your eye. Underneath lavish 2.6 metre high ceilings, the future homeowner will fall in love with ample storage, stainless steel kitchen appliances, electric cooktops, timber flooring, internal laundry facilities, a contemporary bathroom and a large balcony overlooking the local area.

Sure to generate additional buzz for this hot new listing is the fact that the master bedroom is equally as spectacular. Spacious in size and designed with practicality in mind, there's enough room for a king size bed, two bedside tables and a duchess as well as built-in wardrobes. Don't let this appealing investment opportunity pass you by.