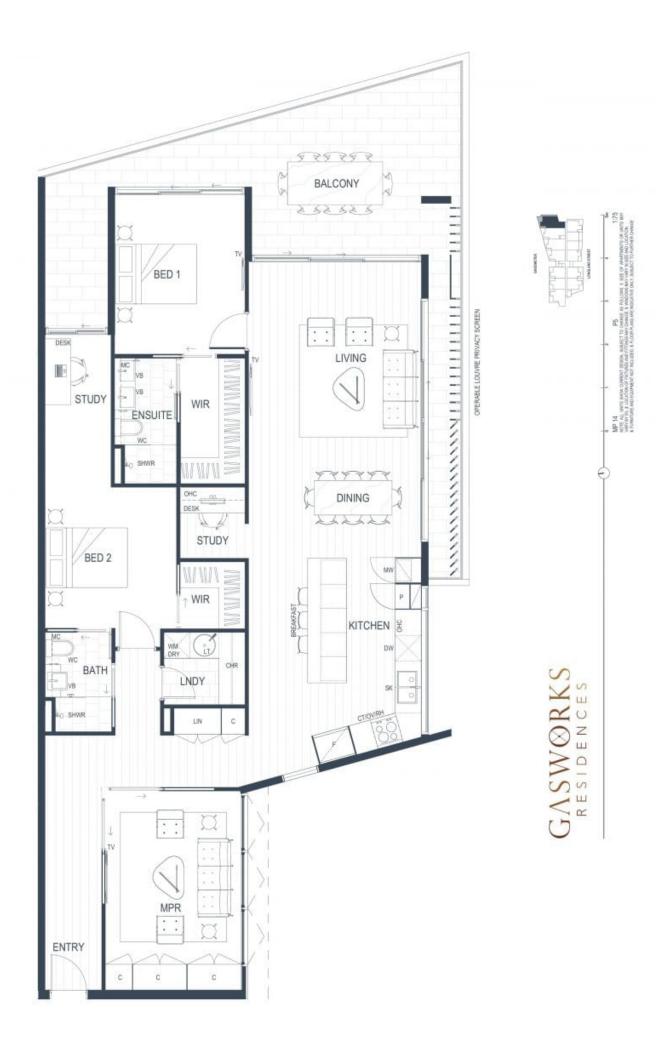

The apartment boasts stylish, luxury living in a classic design featuring three bedrooms, two bathrooms and two study nooks. Prepare meals in the gourmet, entertainer's kitchen whilst admiring the expansive river views.

Features include timber floors with a light colour palette, a kitchen island bench 3 metres long and one-inch thick stone kitchen bench, zoneable ducted air-conditioning, laundry room, abundance of well-designed cabinetry, modern bathrooms with his and her vanities and a wraparound balcony - allowing breezes and picturesque views to the north, east and south around to Teneriffe Hill.

Two side by side car parks immediately outside the basement lift, along with two storage  $\ensuremath{\mathsf{u}}$ 

Price: Council Rates: Strata Rates: \$1,525,000 \$362.00 p/q \$1,885.00 p/q

 Robert Lamprecht
 Sherie Jafari