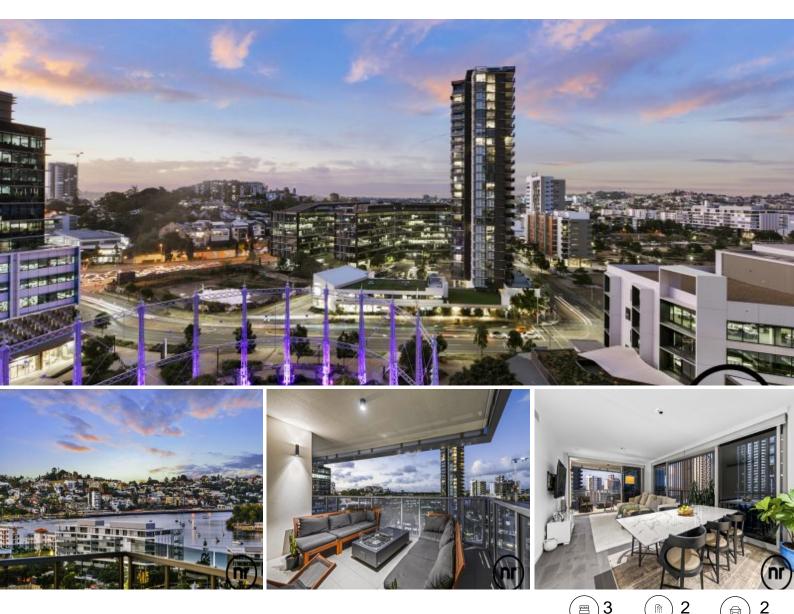

## North East aspect, spacious, three bedroom apartment with panoramic views

We are super excited to present this highly sought after and most spacious Unit 1007 Gasworks Residences for sale! Boasting sweeping 270 degree views over the iconic Newstead Gasometer and the Brisbane River from a north-easterly aspect, this apartment is located in inner city Brisbane's most cosmopolitan and vibrant suburb.

The apartment boasts stylish, luxury living in a classic design featuring three bedrooms, two bathrooms and two study nooks. Prepare meals in the gourmet, entertainer's kitchen whilst admiring the expansive river views.

Features include timber floors with a light colour palette, a kitchen island bench 3 metres long and one-inch thick stone kitchen bench, zoneable ducted air-conditioning, laundry room, abundance of well-designed cabinetry, modern bathrooms with his and her vanities and a wraparound balcony - allowing breezes and picturesque views to the north, east and south around to Teneriffe Hill.

Two side by side car parks immediately outside the basement lift, along with two storage  $\ensuremath{\mathsf{u}}$ 

Price: Council Rates: Strata Rates: \$1,525,000 \$362.00 p/q \$1,885.00 p/q

 Robert Lamprecht
 Sherie Jafari