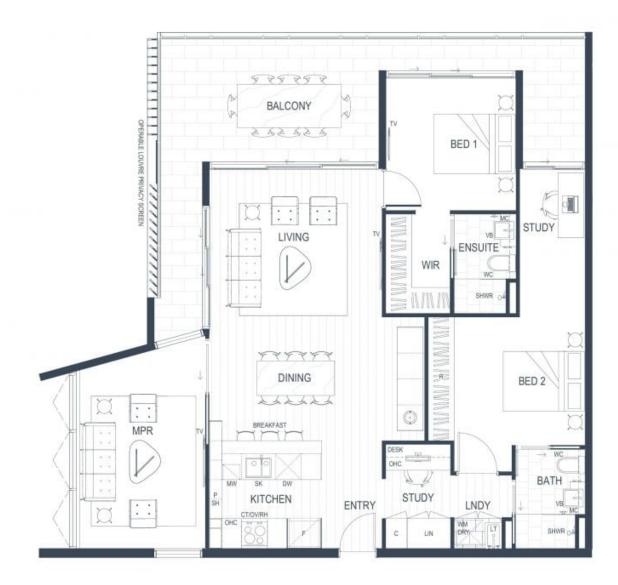

## Elegance, Luxury, Convenience!

Adjacent to the iconic gasometer and the convenience of the Gasworks retail plaza arrives this stunning 150sqm three bedroom, two bathroom and two side by side car parks with two storage units inside Tom Dooley's acclaimed Gasworks Residences.

Situated on the highly sought-after level four, this apartment wonderfully incorporates stunning design and features which immediately capture the eye upon entry. Built in 2018, world-class amenities which highlight the luxurious nature of this home include a spacious wraparound balcony with extensive views of lush gardens below and the gasometer, a gourmet kitchen with Bosch induction cooktop and European appliances, LG Slim French door fridge with filtered ice and water dispenser included, stone bench tops, upgraded dimmable LED kitchen pendant and glass splashbacks, timber flooring and generously sized bedrooms with upgraded remote ceiling fans and ample storage.