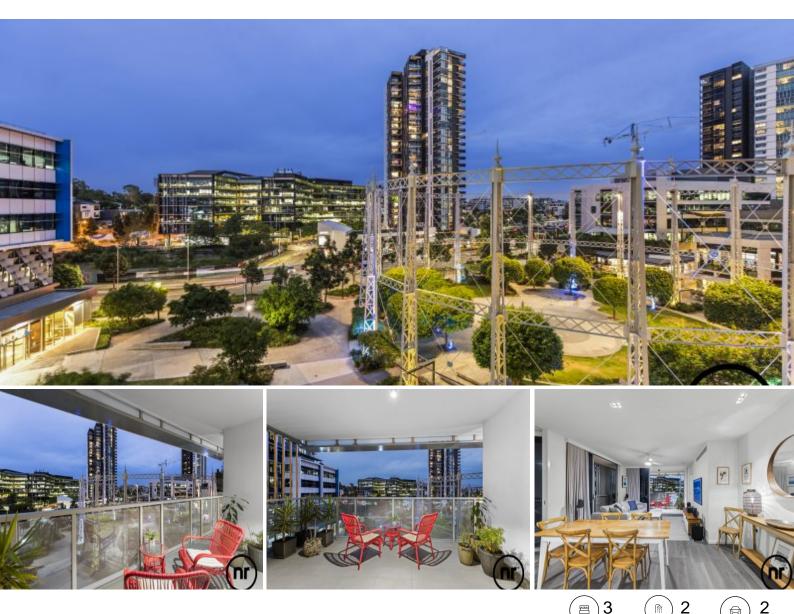

## Elegance, Luxury, Convenience!

Adjacent to the iconic gasometer and the convenience of the Gasworks retail plaza arrives this stunning 150sqm three bedroom, two bathroom and two side by side car parks with two storage units inside Tom Dooley's acclaimed Gasworks Residences.

Situated on the highly sought-after level four, this apartment wonderfully incorporates stunning design and features which immediately capture the eye upon entry. Built in 2018, world-class amenities which highlight the luxurious nature of this home include a spacious wraparound balcony with extensive views of lush gardens below and the gasometer, a gourmet kitchen with Bosch induction cooktop and European appliances, LG Slim French door fridge with filtered ice and water dispenser included, stone bench tops, upgraded dimmable LED kitchen pendant and glass splashbacks, timber flooring and generously sized bedrooms with upgraded remote ceiling fans and ample storage.

Elsewhere within the award-winning building residents can unwind at the rooftop retreat which boasts a gymnasium, yoga terrace, heated 25m wet edge pool and private sunken courtyards with full uninterrupted city views. Without doubt, this is one of the finest examples of inner-city living currently available in south-east Queensland.