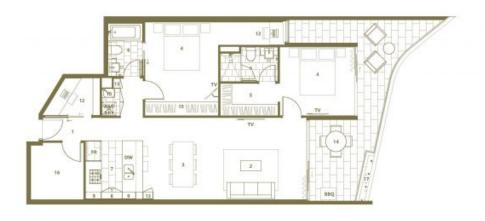

## Discover the Ultimate Two Bedroom + MPR, With Teneriffe Hill Views!

Behold the epitome of upmarket living at 1102/20 Wyandra Street, Newstead. Set inside Le Bain, this two bedroom, two bathroom and one car park unit spans 115 sqm and has been crafted to perfection. Upon entering, be greeted by lavish European oak floors guiding you past a study nook on your left and a multi-purpose room on your right. Facing the coveted Wyandra Street direction, the level 11 apartment then unfolds to reveal a luxurious modern sanctuary.

To your right, a stunning kitchen awaits with 2.7m high kitchen joinery, full height cupboards, stone bench tops, mirrored splashbacks, stainless steel European appliances and gas cooktops. Progressing through the spacious dining and lounge area and arriving at the balcony, picturesque views of Brisbane River and Teneriffe hill capture the eye. The perfect setting for a barbeque or sunset drinks, moments of downtime on the balcony are sure to be cherished.

Retreating inside, the master bedroom offers a huge walk-in wardrobe with ample hanging and shelving space as well as an ensuite with a mirrored vanity cabinet, semi recessed basins and shower. Equally as grandiose, the second bedroom features a built-in wardrobe, study