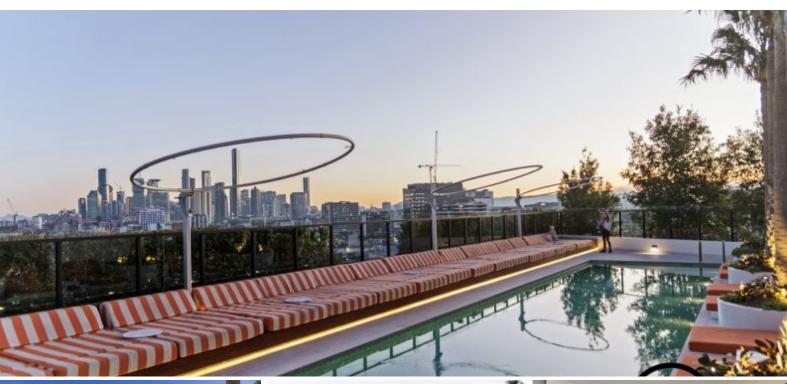

## Discover the Ultimate Two Bedroom + MPR, With Teneriffe Hill Views!

Behold the epitome of upmarket living at 1102/20 Wyandra Street, Newstead. Set inside Le Bain, this two bedroom, two bathroom and one car park unit spans 115 sqm and has been crafted to perfection. Upon entering, be greeted by lavish European oak floors guiding you past a study nook on your left and a multi-purpose room on your right. Facing the coveted Wyandra Street direction, the level 11 apartment then unfolds to reveal a luxurious modern sanctuary.

To your right, a stunning kitchen awaits with 2.7m high kitchen joinery, full height cupboards, stone bench tops, mirrored splashbacks, stainless steel European appliances and gas cooktops. Progressing through the spacious dining and lounge area and arriving at the balcony, picturesque views of Brisbane River and Teneriffe hill capture the eye. The perfect setting for a barbeque or sunset drinks, moments of downtime on the balcony are sure to be cherished.