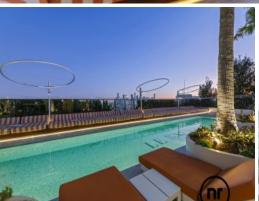

## Discover the Ultimate Two Bedroom + MPR, With Teneriffe Hill Views!

Behold the epitome of upmarket living at 1102/20 Wyandra Street, Newstead. Set inside Le Bain, this two bedroom, two bathroom and one car park unit spans 115 sqm and has been crafted to perfection. Upon entering, be greeted by lavish European oak floors guiding you past a study nook on your left and a multi-purpose room on your right. Facing the coveted Wyandra Street direction, the level 11 apartment then unfolds to reveal a luxurious modern sanctuary.

To your right, a stunning kitchen awaits with 2.7m high kitchen joinery, full height cupboards, stone bench tops, mirrored splashbacks, stainless steel European appliances and gas cooktops. Progressing through the spacious dining and lounge area and arriving at the balcony, picturesque views of Brisbane River and Teneriffe hill capture the eye. The perfect setting for a barbeque or sunset drinks, moments of downtime on the balcony are sure to be cherished.