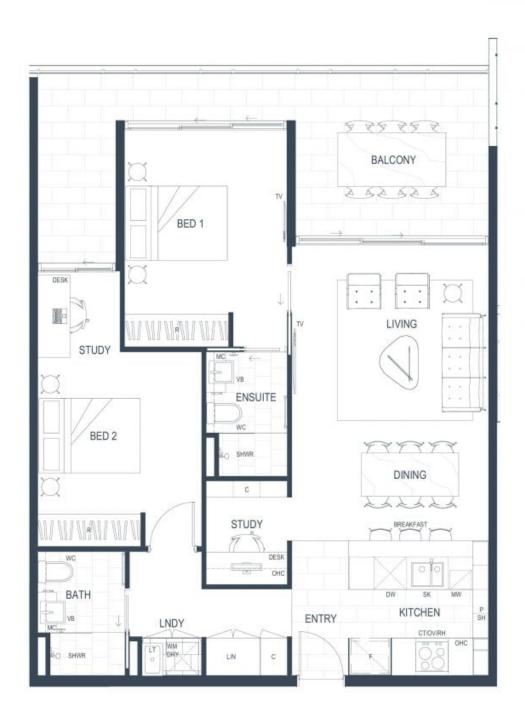

## RARE TWO BEDROOM NEWSTEAD APARTMENT WITH EPIC VIEWS NOW AVAILABLE!

An ode to opulence, welcome to 1003/70 Longland Street at the iconic Gasworks Residences. Designed by Tom Dooley, gorgeous wooden floors guide you around this spacious two bedroom, two bathroom level ten home facing the true centre of the iconic Gasometer with one secure carpark with storage locker.

Expertly fusing glamour and practicality, no stone has been left unturned in creating this unrivalled living space. On entering, your eyes will be instantly drawn to the large balcony with scintillating views of Hamilton Hill, Brisbane River and the Gasometer which the future executive homeowner will cherish and indulge in daily. Both bedrooms and living room have sliding door access to the balcony.

The gorgeous kitchen has an upgraded 40mm thick waterfall stone bench-top, hanging pendant lights, stainless steel appliances, electric cooktop and mirrored splash back.

Both spacious bedrooms provide peace and tranquility in abundance. Blessed with carpeted  ${\rm f}$ 