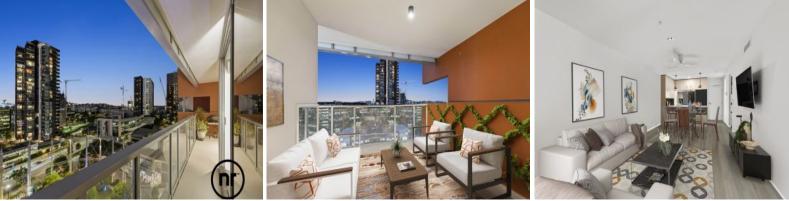

Expertly fusing glamour and practicality, no stone has been left unturned in creating this unrivalled living space. On entering, your eyes will be instantly drawn to the large balcony with scintillating views of Hamilton Hill, Brisbane River and the Gasometer which the future executive homeowner will cherish and indulge in daily. Both bedrooms and living room have sliding door access to the balcony.

The gorgeous kitchen has an upgraded 40mm thick waterfall stone bench-top, hanging pendant lights, stainless steel appliances, electric cooktop and mirrored splash back.

Both spacious bedrooms provide peace and tranquility in abundance. Blessed with carpeted  ${\rm f}$ 