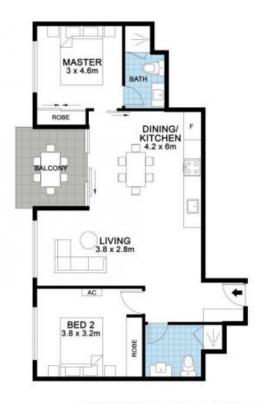

## City Views! World Class Facilities! Brilliant Location!

Situated on level 13 of Oxford Towers, this beautiful two bedroom, two bathroom and one car park apartment boasts several attractive amenities.

Upon entering the airy unit, tiled flooring and modern bathrooms catch your eye. Moving outside, a cosy balcony emerges with jaw-dropping views of Brisbane's gorgeous city skyline.

Adding to the appeal of this property are the numerous communal spaces available to residents. Any moment of downtime you have is sure to be enjoyed in this resort-like setting which includes a gym, lap pool, rooftop barbeque area and several amazing function rooms. Don't miss out on this opportunity in one of south-east Queensland's best known suburbs.