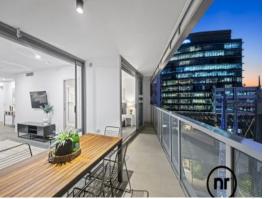

Walking past the living room, a spacious balcony with views directly overlooking the picturesque Gasometer and activated green space awaits. Expertly utilising a northerly aspect best enjoyed year-round, allow Brisbane's beauty to take your breath away from your own private and elevated vantage point that's perfect for entertaining.