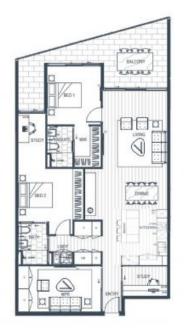

## Premium Gasworks Views! Stone's Throw From Everything!

Revel in the dazzling home that is 505/70 Longland Street, a premier apartment inside Tom Dooley's award-winning Gasworks Residences. Beautifully occupying a 128sqm floor plan with three spacious bedrooms, two bathrooms & two side by side secure underground car park and one storage unit, this elegant home is not only impeccably designed but also fitted out with world-class amenities.

Upon entry to the level five apartment, a glamorous kitchen to your right instantly captures your attention. Boasting one of the only handful of units in Gasworks Residences a stone elongated benchtop, endless storage, stainless steel appliances, plumbable fridge, and upgraded timber flooring, few kitchens measure up to this divine culinary space.

Walking past the living room, a spacious balcony with views directly overlooking the picturesque Gasometer and activated green space awaits. Expertly utilising a northerly aspect best enjoyed year-round, allow Brisbane's beauty to take your breath away from your own private and elevated vantage point that's perfect for entertaining.