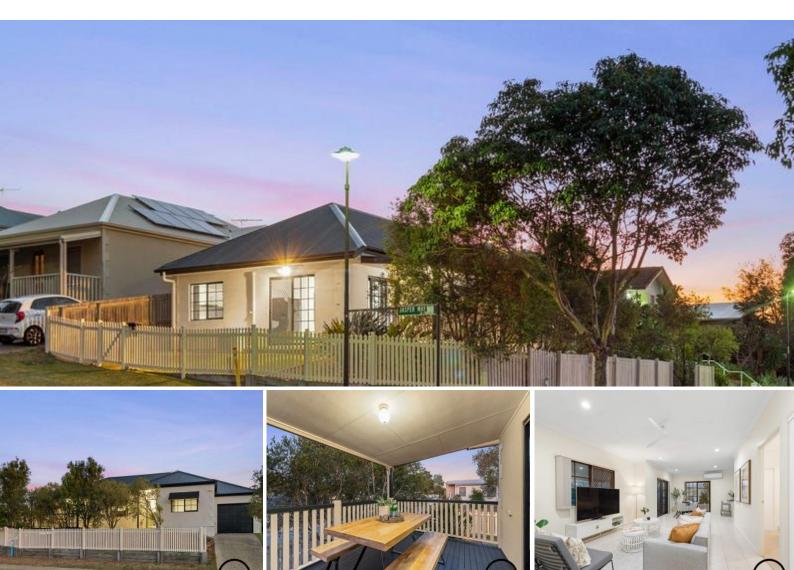

## ELEGANCE & COMFORT AWAIT AT THIS COSY FAMILY RESIDENCE

Introducing 12 Jasper Way, Springfield, a captivating low-set family home with three bedrooms, one bathroom and parking for two vehicles.

Nestled on a charming 327 sqm corner block, the property exudes style with an iconic white picket fence defining its borders. Step inside to discover a haven with a plethora of coveted amenities. A seamless blend of tiled flooring throughout the living and dining areas, coupled with air-conditioning, a contemporary kitchen with stainless steel appliances and electric cooktops, guarantees a lifestyle of comfort.

Beyond the interiors, a generous patio provides an idyllic space for alfresco dining and BBQ gatherings, thus enabling the future homeowner to thoroughly enjoy Brisbane's pristine year-round climate. Furthermore, the low maintenance garden enveloping the home creates a playground for children to frolic outdoors in a private environment obscured by trees.

Back inside, three thoughtfully designed bedrooms with built-in wardrobes, plush carpeting and ceiling fans provide the perfect setting for restful nights. With its undeniable charm and enviable features, don't miss out on this modern sanctuary.