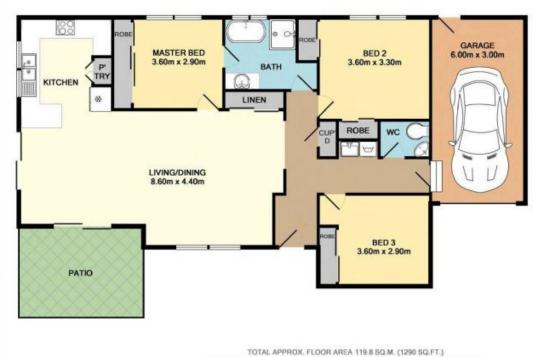

Price: Council Rates: Water Rates: \$550,000 \$600.00 p/q \$300.00 p/q

⊜)3

Â

 Robert Lamprecht
 Sherie Jafari

 0419 999 989
 0493 435 713

TOTAL APPROX. FLOOR AREA 119.8 SQ.M. (1290 SQ.FT.) Whilat every attempt has been made to ensure the accuracy of the floor plan contained here, measurements of dons, windows, rooms and any other items are approximate and no responsibility is taken for any error, omnasce, or mis-statement. This plan is for itsurative purposes only and should be used as such by any prospective purchaser. The services, systems and appliances shown have not been tested and no guarantee as to their operativity or efficiency can be given Made with Metropix C0018