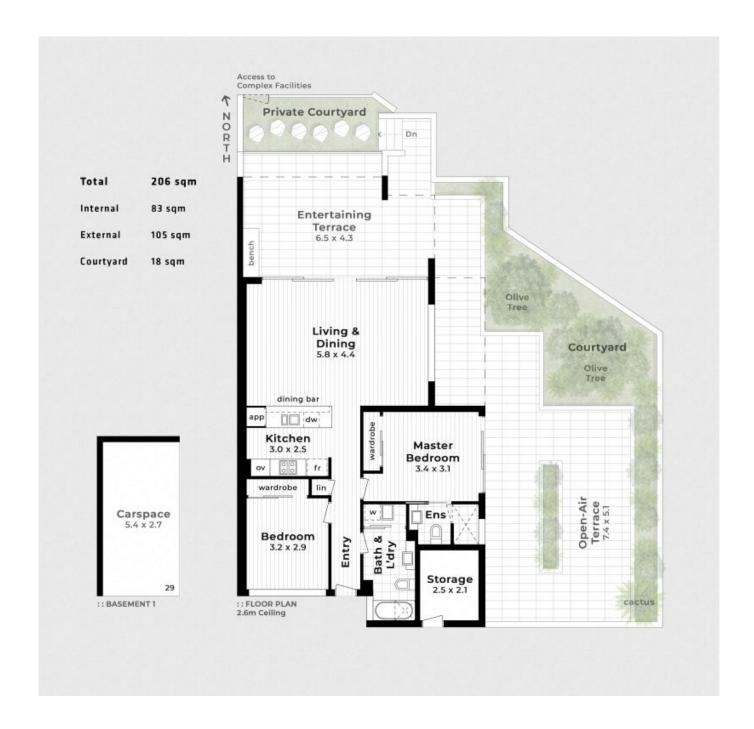

## Experience Luxury in this 206 sqm Bulimba Oasis: Your Courtyard Retreat

Nestled in a highly sought-after locale, we are thrilled to present this exquisite property that seamlessly blends modern living with outdoor tranquility. This exceptional ground-floor apartment boasts an expansive outdoor haven, making it a haven for downsizers and young families seeking both space and convenience.

Positioned flawlessly as a corner unit by the poolside, this apartment ensures maximum privacy and a serene outlook. Positioned in an enviable location that caters to both pet owners and families alike. Situated across from a popular dog and kids park, this residence becomes a paradise for pets and a haven for families seeking a vibrant outdoor environment. Adjacent to the renowned Bulimba river walk and cafe precinct, you'll relish the opportunity to explore nature and indulge in culinary delights, all just steps away from your doorstep.