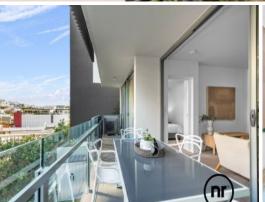

Perched on the fifth floor, this east-facing gem spans an expansive 115 square meters. As you step inside, you're greeted by a generously proportioned living and dining area, spacious enough to comfortably accommodate an eight-seater dining table and a king-sized sofa. Freshly adorned with plush new carpeting, this area sets the tone for elegant living. Two exceptionally spacious bedrooms beckon, each boasting ample room for a kingsize master bed and two bedside tables, while their built-in wardrobes enhance both convenience and style