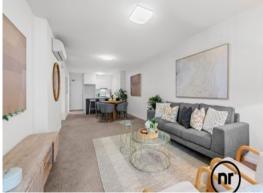

Perched on the fifth floor, this east-facing gem spans an expansive 115 square meters. As you step inside, you're greeted by a generously proportioned living and dining area, spacious enough to comfortably accommodate an eight-seater dining table and a king-sized sofa. Freshly adorned with plush new carpeting, this area sets the tone for elegant living. Two exceptionally spacious bedrooms beckon, each boasting ample room for a kingsize master bed and two bedside tables, while their built-in wardrobes enhance both convenience and style