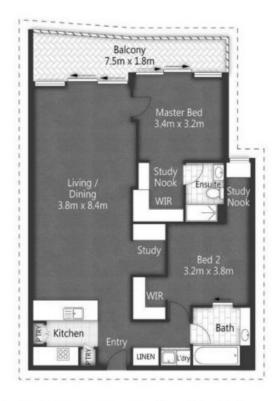

Perched on the fifth floor, this east-facing gem spans an expansive 115 square meters. As you step inside, you're greeted by a generously proportioned living and dining area, spacious enough to comfortably accommodate an eight-seater dining table and a king-sized sofa. Freshly adorned with plush new carpeting, this area sets the tone for elegant living. Two exceptionally spacious bedrooms beckon, each boasting ample room for a kingsize master bed and two bedside tables, while their built-in wardrobes enhance both convenience and style