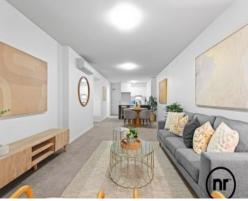

Perched on the fifth floor, this east-facing gem spans an expansive 115 square meters. As you step inside, you're greeted by a generously proportioned living and dining area, spacious enough to comfortably accommodate an eight-seater dining table and a king-sized sofa. Freshly adorned with plush new carpeting, this area sets the tone for elegant living. Two exceptionally spacious bedrooms beckon, each boasting ample room for a kingsize master bed and two bedside tables, while their built-in wardrobes enhance both convenience and style