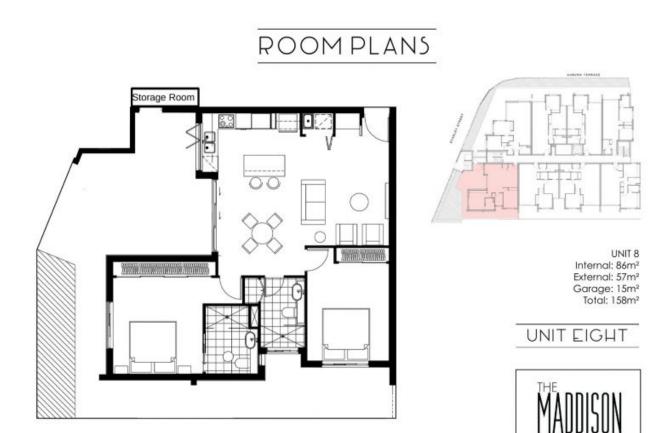

## Entertainer's Dream with Contemporary Elegance

Discover a sanctuary of contemporary elegance in the heart of Indooroopilly. This 150sqm 2-bedroom, 2-bathroom residence seamlessly blends modern luxury with functional design, welcoming you with an immediate sense of warmth and comfort.