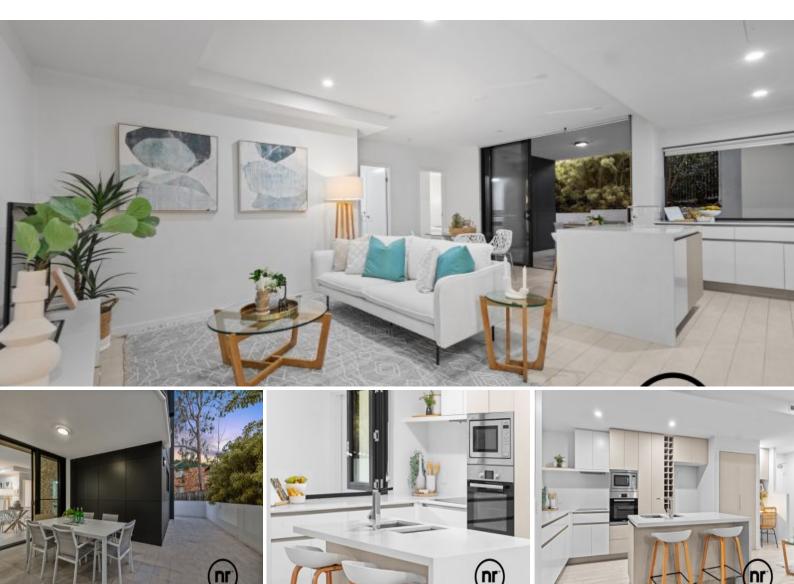

## Entertainer's Dream with Contemporary Elegance

Discover a sanctuary of contemporary elegance in the heart of Indooroopilly. This 150sqm 2-bedroom, 2-bathroom residence seamlessly blends modern luxury with functional design, welcoming you with an immediate sense of warmth and comfort.

The kitchen, the heart of the home, boasts an expansive island bench that beckons gatherings. Sunlight dances through bifold windows, bathing the space in natural light and creating an uplifting ambience.

Privacy is paramount in this tranquil oasis, offering a serene retreat from the urban hustle and bustle without compromising convenience.

Bosch integrated appliances grace the kitchen, ensuring culinary endeavors are nothing short of extraordinary. A thoughtfully designed study nook provides a dedicated space for productivity, perfect for remote work or focused study.

Stay comfortable year-round with ducted air conditioning providing precise climate control. Both bedrooms are generously sized, with the master easily accommodating a king-size bed

Price:

\$740,000

2

E

a) 2