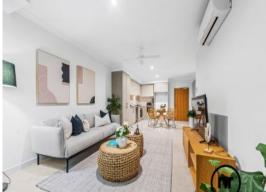

## Key Features:

Spacious Living: With a sprawling 101 sqm of space, Unit 8117 boasts roominess rarely found in the West End area.

Modern Elegance: Designed with style in mind, this unit features Miele gas cooking appliances, a well-appointed kitchen with ample storage, a spacious tiled living area, a separate study, and a master bedroom that accommodates a king-size bed plus two bedside tables.