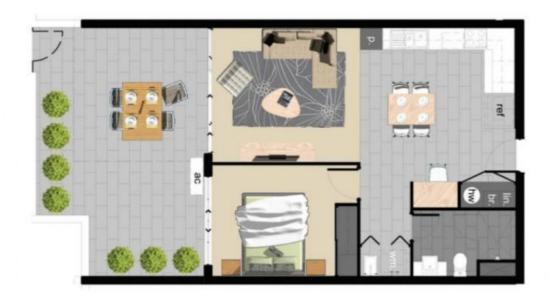

## Key Features:

Spacious Living: With a sprawling 101 sqm of space, Unit 8117 boasts roominess rarely found in the West End area.

Modern Elegance: Designed with style in mind, this unit features Miele gas cooking appliances, a well-appointed kitchen with ample storage, a spacious tiled living area, a separate study, and a master bedroom that accommodates a king-size bed plus two bedside tables.

Private Outdoor Retreat: Enjoy the luxury of a colossal 31 sqm courtyard with its own private street access, perfect for outdoor relaxation and entertaining.

**Price:** \$540,000

**Robert Lamprecht** Sherie Jafari 0419 999 989 0493 435 713

## **Applicable Apartments**

8117

Living Dining

Kitchen: 8.1 x 3.5m Bedroom 1: 3.3 x 3m

NOTE: Area measurements taken to centre line of internal walls and outside face of external walls. NOT TO SCALE