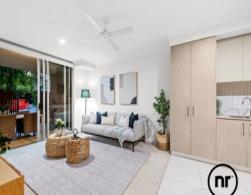

## Key Features:

Spacious Living: With a sprawling 101 sqm of space, Unit 8117 boasts roominess rarely found in the West End area.

Modern Elegance: Designed with style in mind, this unit features Miele gas cooking appliances, a well-appointed kitchen with ample storage, a spacious tiled living area, a separate study, and a master bedroom that accommodates a king-size bed plus two bedside tables.